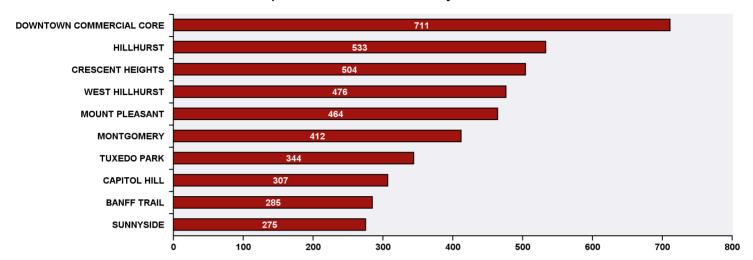

## 311 Top Public Service Requests (SRs) by Ward, **Community and Type**

for SRs created in June 2019

| Top 20 SR Types by Volume                   | SR Count | % of Total Ward |
|---------------------------------------------|----------|-----------------|
| Finance - Property Tax Account Inquiry      | 447      | 7.6%            |
| Corporate - Graffiti Concerns               | 275      | 4.7%            |
| Parks - Tree Concern - WAM                  | 267      | 4.5%            |
| Bylaw - Long Grass - Weeds Infraction       | 247      | 4.2%            |
| Finance - ONLINE TIPP Agreement Request     | 217      | 3.7%            |
| CBS Inspection - Electrical                 | 145      | 2.5%            |
| WRS - Cart Management                       | 144      | 2.4%            |
| Roads - Backlane Maintenance                | 140      | 2.4%            |
| CT - Employee Conduct                       | 127      | 2.2%            |
| 311 Contact Us                              | 121      | 2.1%            |
| WATS - Tap Water Sampling Program           | 118      | 2.0%            |
| CBS Inspection - Commercial or Multi-Family | 109      | 1.9%            |
| Roads - Pothole Maintenance                 | 104      | 1.8%            |
| Bylaw - Tree - Shrub Infraction             | 79       | 1.3%            |
| Finance - TIPP Agreement Request            | 79       | 1.3%            |
| CBS Inspection - SCP - New Home             | 75       | 1.3%            |
| Bylaw - Material on Public Property         | 70       | 1.2%            |
| Roads - Signs - Parking                     | 70       | 1.2%            |
| WATS - Catch Basin Concerns                 | 65       | 1.1%            |
| WRS - Compost - Green Cart                  | 64       | 1.1%            |
| Total Top 20 SR Types                       | 2,963    | 50.4%           |
| Total Other SRs                             | 2,920    | 49.6%           |
| Total SRs for Ward                          | 5,883    | 100.0%          |