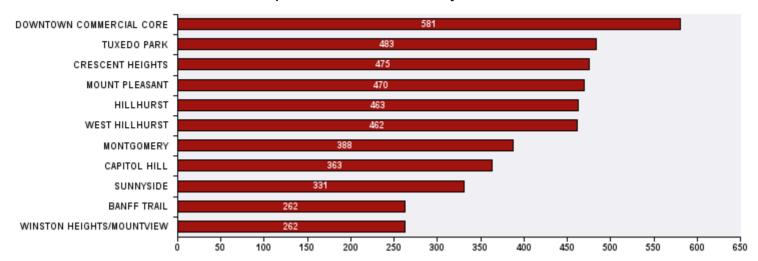

## 311 Top Public Service Requests (SRs) by Ward, **Community and Type**

for SRs created in June 2020

Top 10 Communities in Ward 7 by SR Volume

| Top 20 SR Types by Volume                              | SR Count | % of Total Ward |
|--------------------------------------------------------|----------|-----------------|
| Finance - Property Tax Account Inquiry                 | 371      | 6.5%            |
| Parks - Tree Concern - WAM                             | 342      | 6.0%            |
| Bylaw - Long Grass - Weeds Infraction                  | 229      | 4.0%            |
| Roads - Backlane Maintenance                           | 214      | 3.7%            |
| Corporate - Graffiti Concerns                          | 198      | 3.5%            |
| WRS - Cart Management                                  | 180      | 3.1%            |
| Finance - ONLINE TIPP Agreement Request                | 168      | 2.9%            |
| Bylaw - Tree - Shrub Infraction                        | 141      | 2.5%            |
| CBS Inspection - Electrical                            | 126      | 2.2%            |
| CBS Inspection - Commercial or Multi-Family            | 117      | 2.0%            |
| CN - Subsidized Programs - Fair Entry                  | 105      | 1.8%            |
| Roads - Pothole Maintenance                            | 101      | 1.8%            |
| 311 Contact Us                                         | 95       | 1.7%            |
| Roads - Sidewalk - Curb and Gutter Repair              | 87       | 1.5%            |
| Roads - Roadway Maintenance                            | 86       | 1.5%            |
| WATS - Sewage Back-up                                  | 82       | 1.4%            |
| Roads - Debris on Street/Sidewalk/Boulevard            | 77       | 1.3%            |
| Bylaw - Material on Public Property                    | 72       | 1.3%            |
| WATS - Water Main Break or Leak                        | 70       | 1.2%            |
| CBS Inspection - Residential Improvement Project - RIP | 66       | 1.2%            |
| Roads - Traffic or Pedestrian Light Repair             | 66       | 1.2%            |
| Total Top 20 SR Types                                  | 2,993    | 52.2%           |
| Total Other SRs                                        | 2,742    | 47.8%           |
| Total SRs for Ward                                     | 5,735    | 100.0%          |