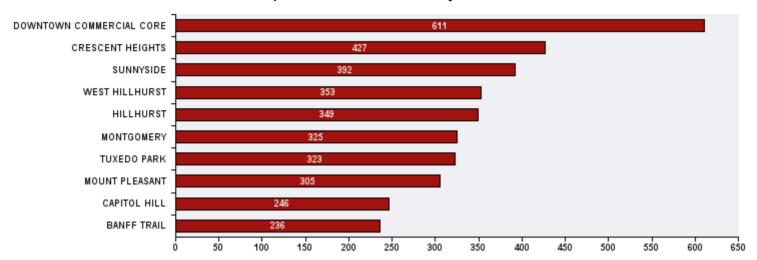

## 311 Top Public Service Requests (SRs) by Ward, **Community and Type**

for SRs created in September 2020

| Top 20 SR Types by Volume                               | SR Count | % of Total Ward |
|---------------------------------------------------------|----------|-----------------|
| Corporate - Graffiti Concerns                           | 254      | 5.3%            |
| WRS - Cart Management                                   | 209      | 4.3%            |
| Parks - Tree Concern - WAM                              | 195      | 4.1%            |
| Finance - Property Tax Account Inquiry                  | 179      | 3.7%            |
| Roads - Debris on Street/Sidewalk/Boulevard             | 105      | 2.2%            |
| TP - Community Traffic - Cycling - Pedestrian Inquiries | 100      | 2.1%            |
| CBS Inspection - Commercial or Multi-Family             | 99       | 2.1%            |
| Finance - ONLINE TIPP Agreement Request                 | 93       | 1.9%            |
| CT - Employee Conduct                                   | 92       | 1.9%            |
| WRS - Waste - Residential                               | 90       | 1.9%            |
| WATS - Sewage Back-up                                   | 87       | 1.8%            |
| Roads - Sidewalk - Curb and Gutter Repair               | 84       | 1.7%            |
| Bylaw - Material on Public Property                     | 82       | 1.7%            |
| Roads - Backlane Maintenance                            | 77       | 1.6%            |
| CN - Subsidized Programs - Fair Entry                   | 75       | 1.6%            |
| Parks - Garbage - WAM                                   | 73       | 1.5%            |
| Corporate - Encampment Concerns                         | 70       | 1.5%            |
| CBS Inspection - Electrical                             | 63       | 1.3%            |
| 311 Contact Us                                          | 62       | 1.3%            |
| CBS Inspection - Residential Improvement Project - RIP  | 61       | 1.3%            |
| Total Top 20 SR Types                                   | 2,150    | 44.7%           |
| Total Other SRs                                         | 2,661    | 55.3%           |
| Total SRs for Ward                                      | 4,811    | 100.0%          |