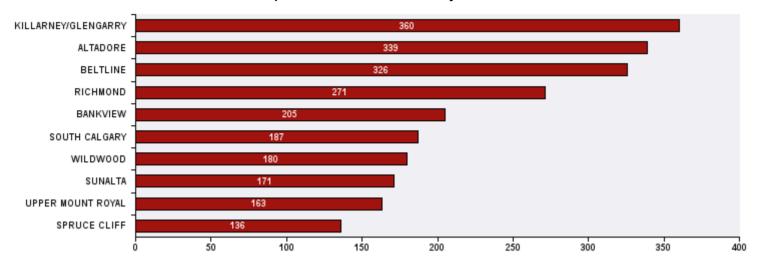

## Top 10 Communities in Ward 8 by SR Volume

| Top 20 SR Types by Volume                    | SR Count | % of Total Ward |
|----------------------------------------------|----------|-----------------|
| CFD - Operation Birthdays                    | 437      | 13.0%           |
| Finance - Property Tax Account Inquiry       | 156      | 4.6%            |
| Corporate - Graffiti Concerns                | 148      | 4.4%            |
| WRS - Cart Management                        | 123      | 3.7%            |
| Roads - Backlane Maintenance                 | 104      | 3.1%            |
| Roads - Pothole Maintenance                  | 89       | 2.6%            |
| Parks - Tree Concern - WAM                   | 87       | 2.6%            |
| Bylaw - Disturbance and Behavioural Concerns | 82       | 2.4%            |
| Roads - Streetlight Maintenance              | 80       | 2.4%            |
| WRS - Recycling - Blue Cart                  | 78       | 2.3%            |
| WRS - Waste - Residential                    | 76       | 2.3%            |
| CBS Inspection - Commercial or Multi-Family  | 65       | 1.9%            |
| Bylaw - Material on Public Property          | 64       | 1.9%            |
| Finance - ONLINE TIPP Agreement Request      | 55       | 1.6%            |
| WRS - Compost - Green Cart                   | 53       | 1.6%            |
| Compliance - Business Licence Concern        | 51       | 1.5%            |
| CBS Inspection - Electrical                  | 49       | 1.5%            |
| 311 Contact Us                               | 46       | 1.4%            |
| Roads - Debris on Backlane                   | 44       | 1.3%            |
| Roads - Roadway Maintenance                  | 44       | 1.3%            |
| Total Top 20 SR Types                        | 1,931    | 57.5%           |
| Total Other SRs                              | 1,430    | 42.5%           |
| Total SRs for Ward                           | 3,361    | 100.0%          |