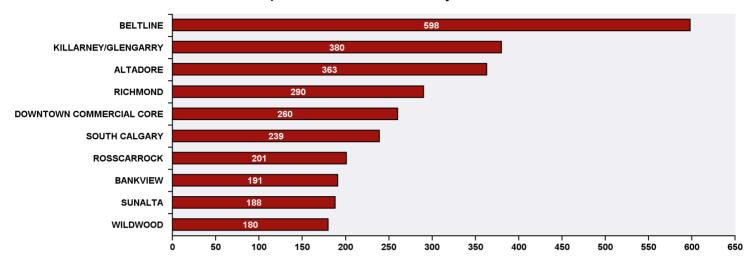

## 311 Top Public Service Requests (SRs) by Ward, **Community and Type**

for SRs created in August 2019

| Top 20 SR Types by Volume                               | SR Count | % of Total Ward |
|---------------------------------------------------------|----------|-----------------|
| Corporate - Graffiti Concerns                           | 196      | 4.8%            |
| Finance - Property Tax Account Inquiry                  | 175      | 4.2%            |
| Parks - Tree Concern - WAM                              | 161      | 3.9%            |
| Bylaw - Long Grass - Weeds Infraction                   | 138      | 3.4%            |
| WRS - Cart Management                                   | 126      | 3.1%            |
| Roads - Backlane Maintenance                            | 121      | 2.9%            |
| CBS Inspection - Commercial or Multi-Family             | 118      | 2.9%            |
| CBS Inspection - Electrical                             | 90       | 2.2%            |
| Roads - Debris on Street/Sidewalk/Boulevard             | 90       | 2.2%            |
| Bylaw - Material on Public Property                     | 85       | 2.1%            |
| Finance - ONLINE TIPP Agreement Request                 | 80       | 1.9%            |
| Roads - Sidewalk - Curb and Gutter Repair               | 78       | 1.9%            |
| CBS Inspection - SCP - New Home                         | 73       | 1.8%            |
| WRS - Waste - Residential                               | 72       | 1.7%            |
| Roads - Debris on Backlane                              | 62       | 1.5%            |
| 311 Contact Us                                          | 59       | 1.4%            |
| TP - Community Traffic - Cycling - Pedestrian Inquiries | 57       | 1.4%            |
| Corporate - Encampment Concerns                         | 56       | 1.4%            |
| Bylaw - Noise Concerns                                  | 53       | 1.3%            |
| CBS Inspection - Residential Improvement Project - RIP  | 52       | 1.3%            |
| Total Top 20 SR Types                                   | 1,942    | 47.2%           |
| Total Other SRs                                         | 2,176    | 52.8%           |
| Total SRs for Ward                                      | 4,118    | 100.0%          |