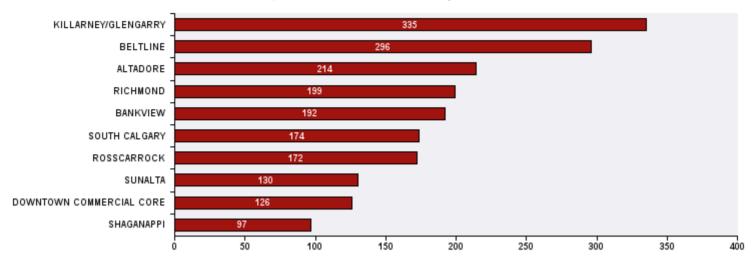

## 311 Top Public Service Requests (SRs) by Ward, **Community and Type**

for SRs created in February 2021

| Top 20 SR Types by Volume                              | SR Count | % of Total Ward |
|--------------------------------------------------------|----------|-----------------|
| Bylaw - Snow and Ice on Sidewalk                       | 326      | 11.8%           |
| Finance - Property Tax Account Inquiry                 | 149      | 5.4%            |
| Roads - Snow and Ice Control                           | 111      | 4.0%            |
| WRS - Cart Management                                  | 107      | 3.9%            |
| Bylaw - Tree - Shrub Infraction                        | 82       | 3.0%            |
| Finance - ONLINE TIPP Agreement Request                | 80       | 2.9%            |
| CBS Inspection - Commercial or Multi-Family            | 74       | 2.7%            |
| Corporate - Graffiti Concerns                          | 68       | 2.5%            |
| CBS Inspection - Electrical                            | 61       | 2.2%            |
| CBS Inspection - Residential Improvement Project - RIP | 58       | 2.1%            |
| CBS Inspection - SCP - New Home                        | 51       | 1.8%            |
| WRS - Waste - Residential                              | 41       | 1.5%            |
| WATS - Water Outage                                    | 40       | 1.4%            |
| WRS - Recycling - Blue Cart                            | 38       | 1.4%            |
| WRS - Commercial Collection Services                   | 35       | 1.3%            |
| CBS Inspection - Cancellation or Reschedule            | 34       | 1.2%            |
| Parks - Tree Concern - WAM                             | 34       | 1.2%            |
| Bylaw - Material on Public Property                    | 32       | 1.2%            |
| CBS Inspection - Plumbing                              | 32       | 1.2%            |
| CT - Employee Conduct                                  | 32       | 1.2%            |
| WATS - Water Off-On Appointment                        | 32       | 1.2%            |
| Total Top 20 SR Types                                  | 1,517    | 54.8%           |
| Total Other SRs                                        | 1,252    | 45.2%           |
| Total SRs for Ward                                     | 2,769    | 100.0%          |