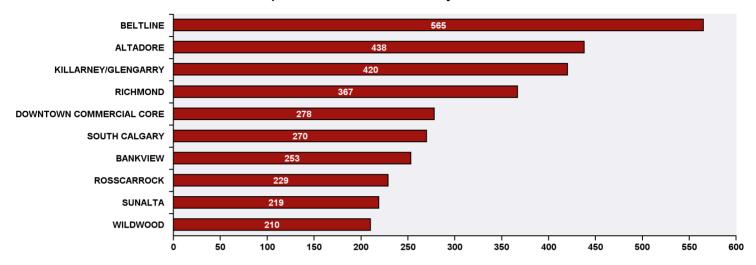

## 311 Top Public Service Requests (SRs) by Ward, **Community and Type**

for SRs created in May 2019

Top 10 Communities in Ward 8 by SR Volume

| Top 20 SR Types by Volume                      | SR Count | % of Total Ward |
|------------------------------------------------|----------|-----------------|
| City Clerk's - Civic Census (Public Inquiries) | 304      | 6.5%            |
| Corporate - Graffiti Concerns                  | 212      | 4.6%            |
| Finance - ONLINE TIPP Agreement Request        | 158      | 3.4%            |
| Finance - Property Tax Account Inquiry         | 150      | 3.2%            |
| Parks - Tree Concern - WAM                     | 148      | 3.2%            |
| Roads - Backlane Maintenance                   | 133      | 2.9%            |
| WRS - Cart Management                          | 124      | 2.7%            |
| CBS Inspection - Commercial or Multi-Family    | 115      | 2.5%            |
| Roads - Street Cleaning                        | 114      | 2.5%            |
| CBS Inspection - Electrical                    | 89       | 1.9%            |
| Roads - Debris on Street/Sidewalk/Boulevard    | 85       | 1.8%            |
| Bylaw - Material on Public Property            | 83       | 1.8%            |
| CBS Inspection - SCP - New Home                | 81       | 1.7%            |
| CT - Employee Conduct                          | 78       | 1.7%            |
| Roads - Pothole Maintenance                    | 69       | 1.5%            |
| Roads - Sidewalk - Curb and Gutter Repair      | 68       | 1.5%            |
| WRS - Recycling - Blue Cart                    | 68       | 1.5%            |
| WRS - Waste - Residential                      | 67       | 1.4%            |
| Roads - Roadway Maintenance                    | 65       | 1.4%            |
| Roads - Streetlight Maintenance                | 63       | 1.4%            |
| Total Top 20 SR Types                          | 2,274    | 49.0%           |
| Total Other SRs                                | 2,368    | 51.0%           |
| Total SRs for Ward                             | 4,642    | 100.0%          |