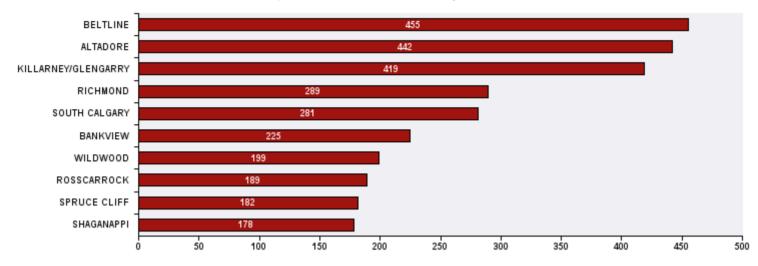

## 311 Top Public Service Requests (SRs) by Ward, Community and Type

for SRs created in May 2020

## Top 10 Communities in Ward 8 by SR Volume



| Top 20 SR Types by Volume                    | SR Count | % of Total Ward |
|----------------------------------------------|----------|-----------------|
| Finance - Property Tax Account Inquiry       | 191      | 4.7%            |
| Parks - Tree Concern - WAM                   | 165      | 4.0%            |
| WRS - Cart Management                        | 161      | 3.9%            |
| Finance - ONLINE TIPP Agreement Request      | 129      | 3.2%            |
| Corporate - Graffiti Concerns                | 124      | 3.0%            |
| Corporate - Encampment Concerns              | 121      | 3.0%            |
| Roads - Street Cleaning                      | 114      | 2.8%            |
| Roads - Backlane Maintenance                 | 112      | 2.7%            |
| Bylaw - Disturba