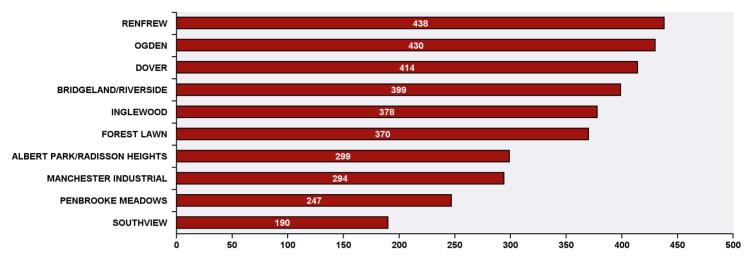

## Top 10 Communities in Ward 9 by SR Volume

| Top 20 SR Types by Volume                      | SR Count | % of Total Ward |
|------------------------------------------------|----------|-----------------|
| City Clerk's - Civic Census (Public Inquiries) | 354      | 6.9%            |
| Roads - Streetlight Maintenance                | 146      | 2.9%            |
| Finance - Property Tax Account Inquiry         | 141      | 2.8%            |
| Roads - Traffic or Pedestrian Light Repair     | 140      | 2.7%            |
| Roads - Pothole Maintenance                    | 134      | 2.6%            |
| WRS - Commercial Collection Services           | 132      | 2.6%            |
| WRS - Cart Management                          | 129      | 2.5%            |
| Roads - Street Cleaning                        | 128      | 2.5%            |
| Corporate - Graffiti Concerns                  | 118      | 2.3%            |
| Bylaw - Material on Public Property            | 117      | 2.3%            |
| CBS Inspection - Commercial or Multi-Family    | 114      | 2.2%            |
| Roads - Debris on Street/Sidewalk/Boulevard    | 112      | 2.2%            |
| Roads - Roadway Maintenance                    | 106      | 2.1%            |
| WATS - Sewage Back-up                          | 87       | 1.7%            |
| Parks - Tree Concern - WAM                     | 84       | 1.6%            |
| WRS - Waste - Residential                      | 81       | 1.6%            |
| CFD - Inspection - Business Licence - FHB      | 77       | 1.5%            |
| Roads - Backlane Maintenance                   | 68       | 1.3%            |
| WRS - Recycling - Blue Cart                    | 66       | 1.3%            |
| Corporate - Encampment Concerns                | 65       | 1.3%            |
| CT - Employee Conduct                          | 65       | 1.3%            |
| Finance - ONLINE TIPP Agreement Request        | 65       | 1.3%            |
| Total Top 20 SR Types                          | 2,529    | 49.5%           |
| Total Other SRs                                | 2,585    | 50.5%           |
| Total SRs for Ward                             | 5,114    | 100.0%          |