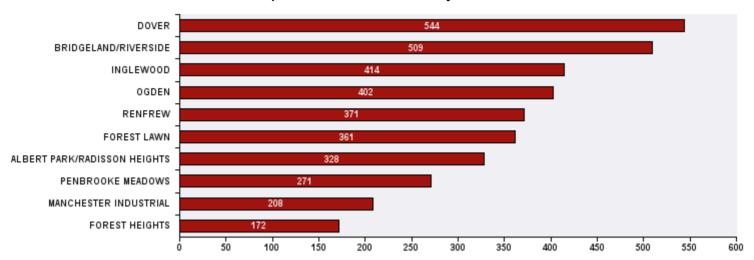

## 311 Top Public Service Requests (SRs) by Ward, **Community and Type**

for SRs created in August 2020

| Top 20 SR Types by Volume                           | SR Count | % of Total Ward |
|-----------------------------------------------------|----------|-----------------|
| WRS - Cart Management                               | 242      | 4.9%            |
| Parks - Garbage - WAM                               | 203      | 4.1%            |
| Corporate - Graffiti Concerns                       | 199      | 4.1%            |
| Parks - Tree Concern - WAM                          | 193      | 3.9%            |
| Finance - Property Tax Account Inquiry              | 166      | 3.4%            |
| Bylaw - Material on Public Property                 | 156      | 3.2%            |
| Bylaw - Long Grass - Weeds Infraction               | 148      | 3.0%            |
| Roads - Dead Animal Pick-Up                         | 117      | 2.4%            |
| WATS - Sewage Back-up                               | 104      | 2.1%            |
| Roads - Pothole Maintenance                         | 94       | 1.9%            |
| CBS Inspection - Commercial or Multi-Family         | 92       | 1.9%            |
| CBS Inspection - Electrical                         | 89       | 1.8%            |
| Roads - Debris on Street/Sidewalk/Boulevard         | 89       | 1.8%            |
| WRS - Waste - Residential                           | 87       | 1.8%            |
| Roads - Backlane Maintenance                        | 86       | 1.8%            |
| Corporate - Face Covering Concerns                  | 84       | 1.7%            |
| Corporate - Encampment Concerns                     | 77       | 1.6%            |
| Bylaw - Temporary Signs Infraction on City Property | 74       | 1.5%            |
| 311 Contact Us                                      | 73       | 1.5%            |
| WRS - Commercial Collection Services                | 72       | 1.5%            |
| Total Top 20 SR Types                               | 2,445    | 49.8%           |
| Total Other SRs                                     | 2,463    | 50.2%           |
| Total SRs for Ward                                  | 4,908    | 100.0%          |