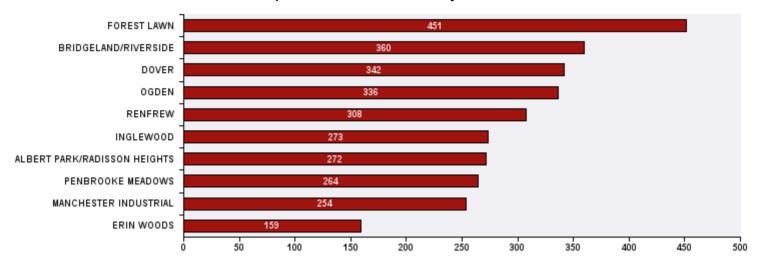

## 311 Top Public Service Requests (SRs) by Ward, **Community and Type**

for SRs created in March 2021





| Top 20 SR Types by Volume                              | SR Count | % of Total Ward |
|--------------------------------------------------------|----------|-----------------|
| Corporate - Graffiti Concerns                          | 265      | 6.2%            |
| WRS - Cart Management                                  | 188      | 4.4%            |
| Finance - Property Tax Account Inquiry                 | 169      | 4.0%            |
| WATS - Sewage Back-up                                  | 116      | 2.7%            |
| CBS Inspection - Commercial or Multi-Family            | 113      | 2.6%            |
| CBS Inspection - Electrical                            | 100      | 2.3%            |
| Bylaw - Material on Public Property                    | 96       | 2.2%            |
| Byla