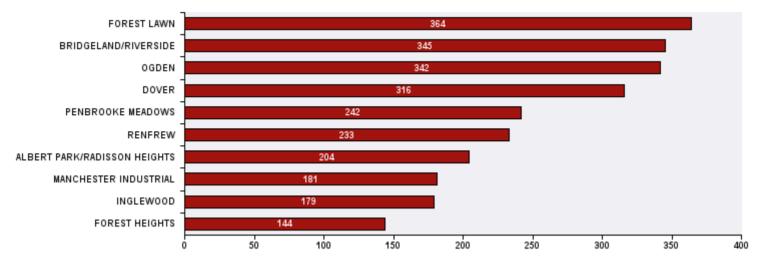

## Top 10 Communities in Ward 9 by SR Volume

| Top 20 SR Types by Volume                              | SR Count | % of Total Ward |
|--------------------------------------------------------|----------|-----------------|
| Roads - Snow and Ice Control                           | 398      | 11.2%           |
| Bylaw - Snow and Ice on Sidewalk                       | 282      | 7.9%            |
| Corporate - Graffiti Concerns                          | 139      | 3.9%            |
| WRS - Cart Management                                  | 122      | 3.4%            |
| Finance - Property Tax Account Inquiry                 | 120      | 3.4%            |
| WATS - Sewage Back-up                                  | 114      | 3.2%            |
| WRS - Waste - Residential                              | 99       | 2.8%            |
| WRS - Recycling - Blue Cart                            | 90       | 2.5%            |
| Finance - ONLINE TIPP Agreement Request                | 84       | 2.4%            |
| Bylaw - Material on Public Property                    | 80       | 2.2%            |
| CBS Inspection - Commercial or Multi-Family            | 78       | 2.2%            |
| CBS Inspection - Electrical                            | 59       | 1.7%            |
| CBS Inspection - Residential Improvement Project - RIP | 56       | 1.6%            |
| CFD - Inspection - Business Licence - FHB              | 53       | 1.5%            |
| 311 Contact Us                                         | 50       | 1.4%            |
| Roads - Debris on Street/Sidewalk/Boulevard            | 49       | 1.4%            |
| CBS Inspection - Cancellation or Reschedule            | 43       | 1.2%            |
| CN - Subsidized Programs - Fair Entry                  | 43       | 1.2%            |
| WATS - Sewer Maintenance                               | 41       | 1.2%            |
| Bylaw - Temporary Signs Infraction on City Property    | 39       | 1.1%            |
| Corporate - Encampment Concerns                        | 39       | 1.1%            |
| Parks - Garbage - WAM                                  | 39       | 1.1%            |
| WRS - Commercial Collection Services                   | 39       | 1.1%            |
| Total Top 20 SR Types                                  | 2,156    | 60.5%           |
| Total Other SRs                                        | 1,405    | 39.5%           |
| Total SRs for Ward                                     | 3,561    | 100.0%          |