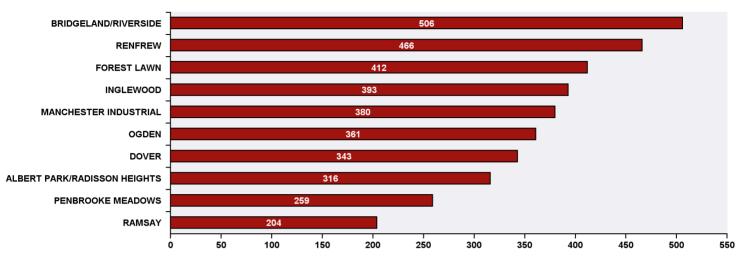

## Top 10 Communities in Ward 9 by SR Volume

| Top 20 SR Types by Volume                   | SR Count | % of Total Ward |
|---------------------------------------------|----------|-----------------|
| Parks - Tree Concern - WAM                  | 252      | 4.7%            |
| Bylaw - Long Grass - Weeds Infraction       | 223      | 4.2%            |
| Finance - Property Tax Account Inquiry      | 198      | 3.7%            |
| WRS - Cart Management                       | 173      | 3.3%            |
| Roads - Backlane Maintenance                | 149      | 2.8%            |
| Roads - Debris on Street/Sidewalk/Boulevard | 147      | 2.8%            |
| Roads - Pothole Maintenance                 | 137      | 2.6%            |
| CBS Inspection - Commercial or Multi-Family | 125      | 2.4%            |
| CBS Inspection - Electrical                 | 113      | 2.1%            |
| WRS - Waste - Residential                   | 104      | 2.0%            |
| Roads - Traffic or Pedestrian Light Repair  | 103      | 1.9%            |
| Bylaw - Material on Public Property         | 101      | 1.9%            |
| Corporate - Graffiti Concerns               | 99       | 1.9%            |
| Roads - Roadway Maintenance                 | 87       | 1.6%            |
| Roads - Dead Animal Pick-Up                 | 82       | 1.5%            |
| WRS - Commercial Collection Services        | 82       | 1.5%            |
| Corporate - Encampment Concerns             | 81       | 1.5%            |
| WATS - Sewage Back-up                       | 79       | 1.5%            |
| 311 Contact Us                              | 77       | 1.5%            |
| AS - Lost and Found Animal                  | 75       | 1.4%            |
| Roads - Debris on Backlane                  | 75       | 1.4%            |
| Total Top 20 SR Types                       | 2,562    | 48.3%           |
| Total Other SRs                             | 2,746    | 51.7%           |
| Total SRs for Ward                          | 5,308    | 100.0%          |