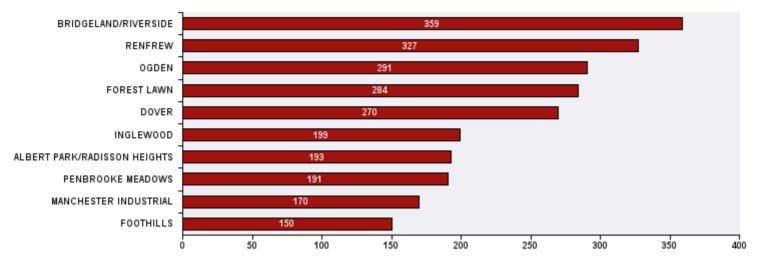

## Top 10 Communities in Ward 9 by SR Volume

| Top 20 SR Types by Volume                              | SR Count | % of Total Ward |
|--------------------------------------------------------|----------|-----------------|
| Finance - Property Tax Account Inquiry                 | 188      | 5.2%            |
| Roads - Streetlight Maintenance                        | 151      | 4.2%            |
| WATS - Catch Basin Concerns                            | 124      | 3.5%            |
| Corporate - Graffiti Concerns                          | 115      | 3.2%            |
| Roads - Pothole Maintenance                            | 112      | 3.1%            |
| WRS - Cart Management                                  | 108      | 3.0%            |
| CBS Inspection - Commercial or Multi-Family            | 96       | 2.7%            |
| WATS - Sewage Back-up                                  | 95       | 2.6%            |
| Bylaw - Snow and Ice on Sidewalk                       | 94       | 2.6%            |
| Roads - Snow and Ice Control                           | 87       | 2.4%            |
| CBS Inspection - Electrical                            | 80       | 2.2%            |
| Bylaw - Material on Public Property                    | 65       | 1.8%            |
| Roads - Traffic or Pedestrian Light Repair             | 65       | 1.8%            |
| WRS - Commercial Collection Services                   | 65       | 1.8%            |
| WRS - Waste - Residential                              | 63       | 1.8%            |
| Roads - Debris on Street/Sidewalk/Boulevard            | 61       | 1.7%            |
| Compliance - Business Licence Concern                  | 60       | 1.7%            |
| CBS Inspection - Residential Improvement Project - RIP | 56       | 1.6%            |
| CT - Employee Conduct                                  | 55       | 1.5%            |
| Finance - ONLINE TIPP Agreement Request                | 52       | 1.4%            |
| Roads - Signs - Missing - Damaged                      | 52       | 1.4%            |
| WATR - Industrial Monitoring Inquiry                   | 52       | 1.4%            |
| Total Top 20 SR Types                                  | 1,896    | 52.9%           |
| Total Other SRs                                        | 1,691    | 47.1%           |
| Total SRs for Ward                                     | 3,587    | 100.0%          |