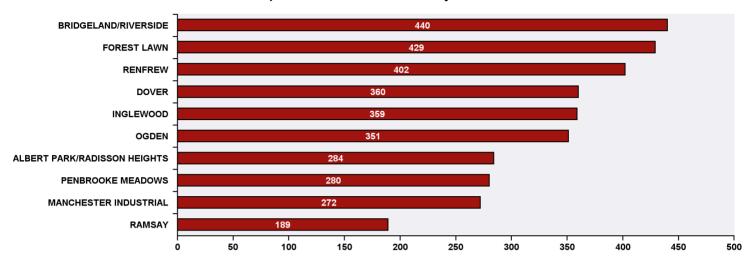

## 311 Top Public Service Requests (SRs) by Ward, **Community and Type**

for SRs created in May 2019

| Top 20 SR Types by Volume                      | SR Count | % of Total Ward |
|------------------------------------------------|----------|-----------------|
| City Clerk's - Civic Census (Public Inquiries) | 244      | 5.0%            |
| WRS - Cart Management                          | 150      | 3.1%            |
| Finance - Property Tax Account Inquiry         | 145      | 3.0%            |
| Roads - Pothole Maintenance                    | 145      | 3.0%            |
| Roads - Debris on Street/Sidewalk/Boulevard    | 121      | 2.5%            |
| Roads - Street Cleaning                        | 113      | 2.3%            |
| CBS Inspection - Commercial or Multi-Family    | 105      | 2.1%            |
| Parks - Tree Concern - WAM                     | 95       | 1.9%            |
| WATS - Sewage Back-up                          | 93       | 1.9%            |
| Finance - ONLINE TIPP Agreement Request        | 92       | 1.9%            |
| Roads - Roadway Maintenance                    | 90       | 1.8%            |
| Roads - Backlane Maintenance                   | 87       | 1.8%            |
| Bylaw - Material on Public Property            | 83       | 1.7%            |
| CT - Employee Conduct                          | 83       | 1.7%            |
| Corporate - Graffiti Concerns                  | 79       | 1.6%            |
| WRS - Commercial Collection Services           | 79       | 1.6%            |
| WRS - Waste - Residential                      | 76       | 1.6%            |
| 311 Contact Us                                 | 75       | 1.5%            |
| CBS Inspection - Electrical                    | 73       | 1.5%            |
| Bylaw - Long Grass - Weeds Infraction          | 69       | 1.4%            |
| Total Top 20 SR Types                          | 2,097    | 42.9%           |
| Total Other SRs                                | 2,789    | 57.1%           |
| Total SRs for Ward                             | 4,886    | 100.0%          |