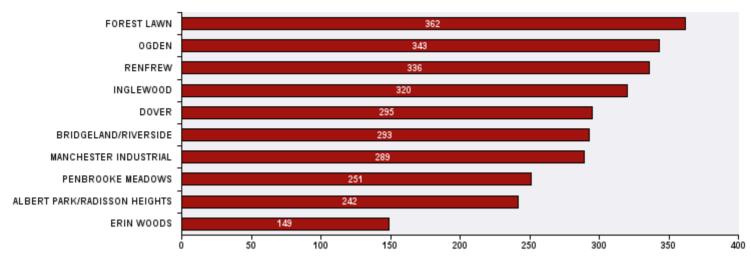

## Top 10 Communities in Ward 9 by SR Volume

| Top 20 SR Types by Volume                              | SR Count | % of Total Ward |
|--------------------------------------------------------|----------|-----------------|
| WRS - Cart Management                                  | 152      | 3.6%            |
| Roads - Backlane Maintenance                           | 138      | 3.2%            |
| Finance - Property Tax Account Inquiry                 | 130      | 3.1%            |
| Parks - Tree Concern - WAM                             | 122      | 2.9%            |
| CBS Inspection - Commercial or Multi-Family            | 119      | 2.8%            |
| Corporate - Graffiti Concerns                          | 116      | 2.7%            |
| WATS - Sewage Back-up                                  | 106      | 2.5%            |
| Roads - Pothole Maintenance                            | 95       | 2.2%            |
| Roads - Debris on Street/Sidewalk/Boulevard            | 92       | 2.2%            |
| Roads - Dead Animal Pick-Up                            | 90       | 2.1%            |
| CBS Inspection - Electrical                            | 85       | 2.0%            |
| Bylaw - Material on Public Property                    | 77       | 1.8%            |
| Roads - Streetlight Maintenance                        | 70       | 1.6%            |
| AS - Pick Up Stray                                     | 67       | 1.6%            |
| CBS Inspection - Furnace Replacement                   | 61       | 1.4%            |
| Bylaw - Long Grass - Weeds Infraction                  | 60       | 1.4%            |
| CFD - Inspection - Business Licence - FHB              | 60       | 1.4%            |
| CBS Inspection - Residential Improvement Project - RIP | 59       | 1.4%            |
| WRS - Commercial Collection Services                   | 59       | 1.4%            |
| CT - Bus Stops                                         | 55       | 1.3%            |
| CT - Employee Conduct                                  | 55       | 1.3%            |
| Roads - Debris on Backlane                             | 55       | 1.3%            |
| Roads - Traffic or Pedestrian Light Repair             | 55       | 1.3%            |
| WRS - Waste - Residential                              | 55       | 1.3%            |
| Total Top 20 SR Types                                  | 2,033    | 47.7%           |
| Total Other SRs                                        | 2,228    | 52.3%           |
| Total SRs for Ward                                     | 4,261    | 100.0%          |