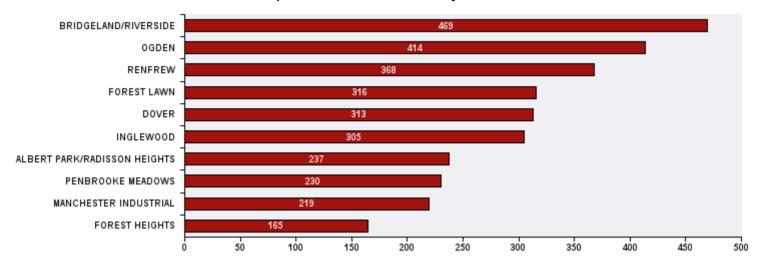

## 311 Top Public Service Requests (SRs) by Ward, **Community and Type**

for SRs created in September 2020

| Top 20 SR Types by Volume                              | SR Count | % of Total Ward |
|--------------------------------------------------------|----------|-----------------|
| WRS - Cart Management                                  | 219      | 4.9%            |
| Finance - Property Tax Account Inquiry                 | 166      | 3.7%            |
| Parks - Tree Concern - WAM                             | 131      | 2.9%            |
| Corporate - Graffiti Concerns                          | 126      | 2.8%            |
| Parks - Garbage - WAM                                  | 123      | 2.8%            |
| Roads - Debris on Street/Sidewalk/Boulevard            | 107      | 2.4%            |
| CBS Inspection - Commercial or Multi-Family            | 106      | 2.4%            |
| WATS - Sewage Back-up                                  | 98       | 2.2%            |
| Bylaw - Material on Public Property                    | 97       | 2.2%            |
| Finance - ONLINE TIPP Agreement Request                | 84       | 1.9%            |
| CBS Inspection - Residential Improvement Project - RIP | 83       | 1.9%            |
| Roads - Pothole Maintenance                            | 82       | 1.8%            |
| Roads - Backlane Maintenance                           | 77       | 1.7%            |
| Roads - Dead Animal Pick-Up                            | 76       | 1.7%            |
| WRS - Waste - Residential                              | 76       | 1.7%            |
| Roads - Debris on Backlane                             | 75       | 1.7%            |
| CT - Employee Conduct                                  | 74       | 1.7%            |
| CBS Inspection - Electrical                            | 72       | 1.6%            |
| WRS - Commercial Collection Services                   | 72       | 1.6%            |
| 311 Contact Us                                         | 71       | 1.6%            |
| Corporate - Encampment Concerns                        | 71       | 1.6%            |
| Total Top 20 SR Types                                  | 2,086    | 46.8%           |
| Total Other SRs                                        | 2,370    | 53.2%           |
| Total SRs for Ward                                     | 4,456    | 100.0%          |