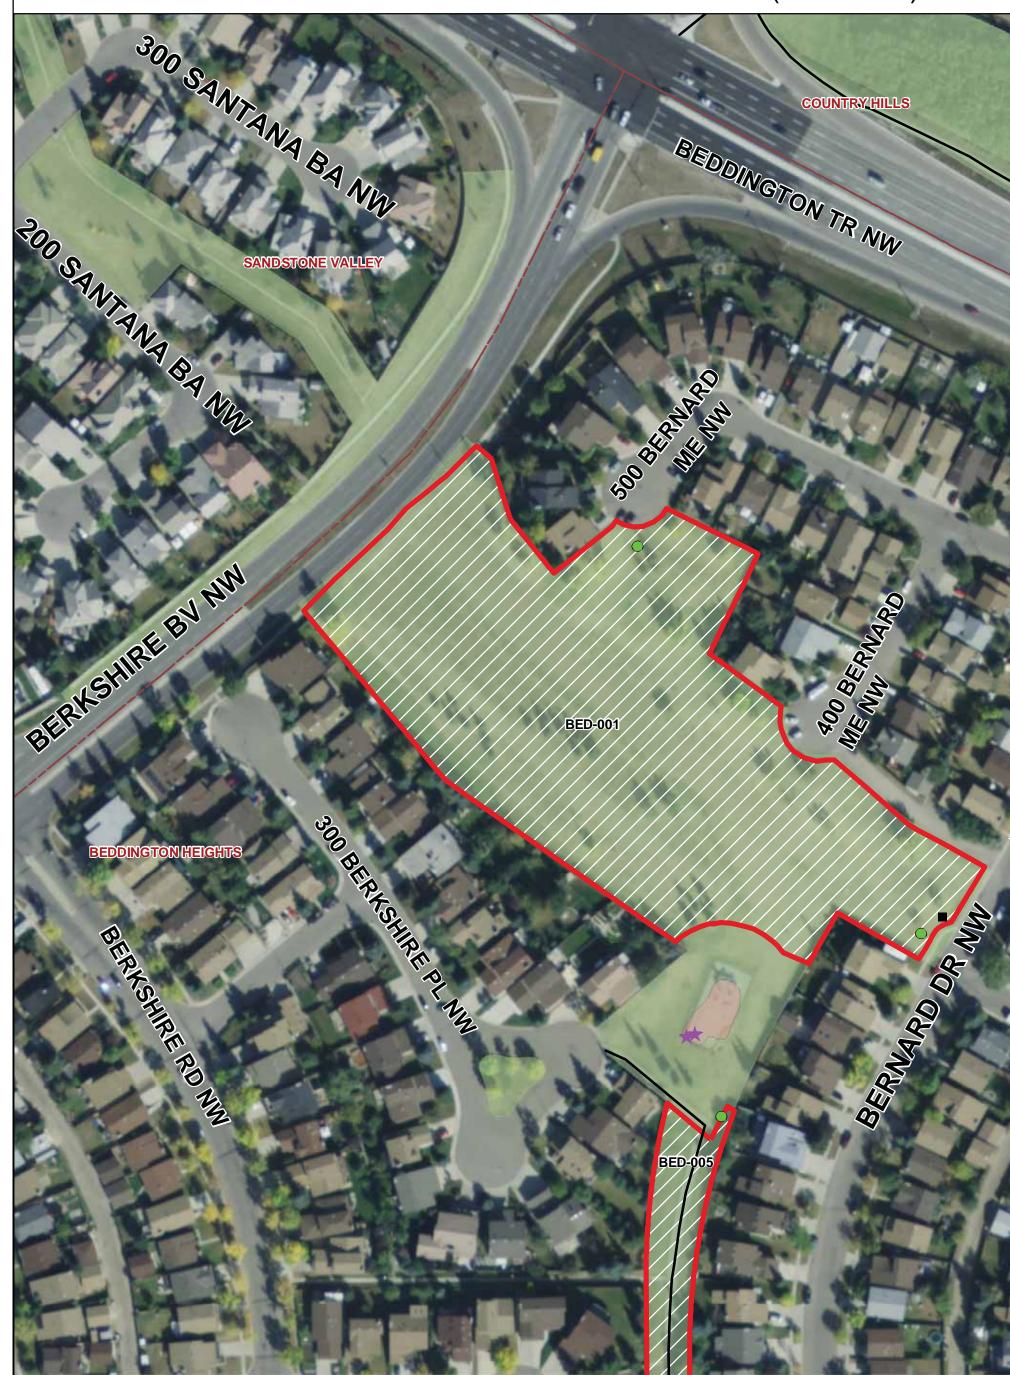

## BEDDINGTON HEIGHTS OFF LEASH AREA (BED-001)

### Legend Dog Off Leash Sign

- No Dogs Sign
- Garbage Bins
- **Chain Link Fence**
- Post and Cable Fence -

P Parking Lot

**Off Leash Areas** 

Playground