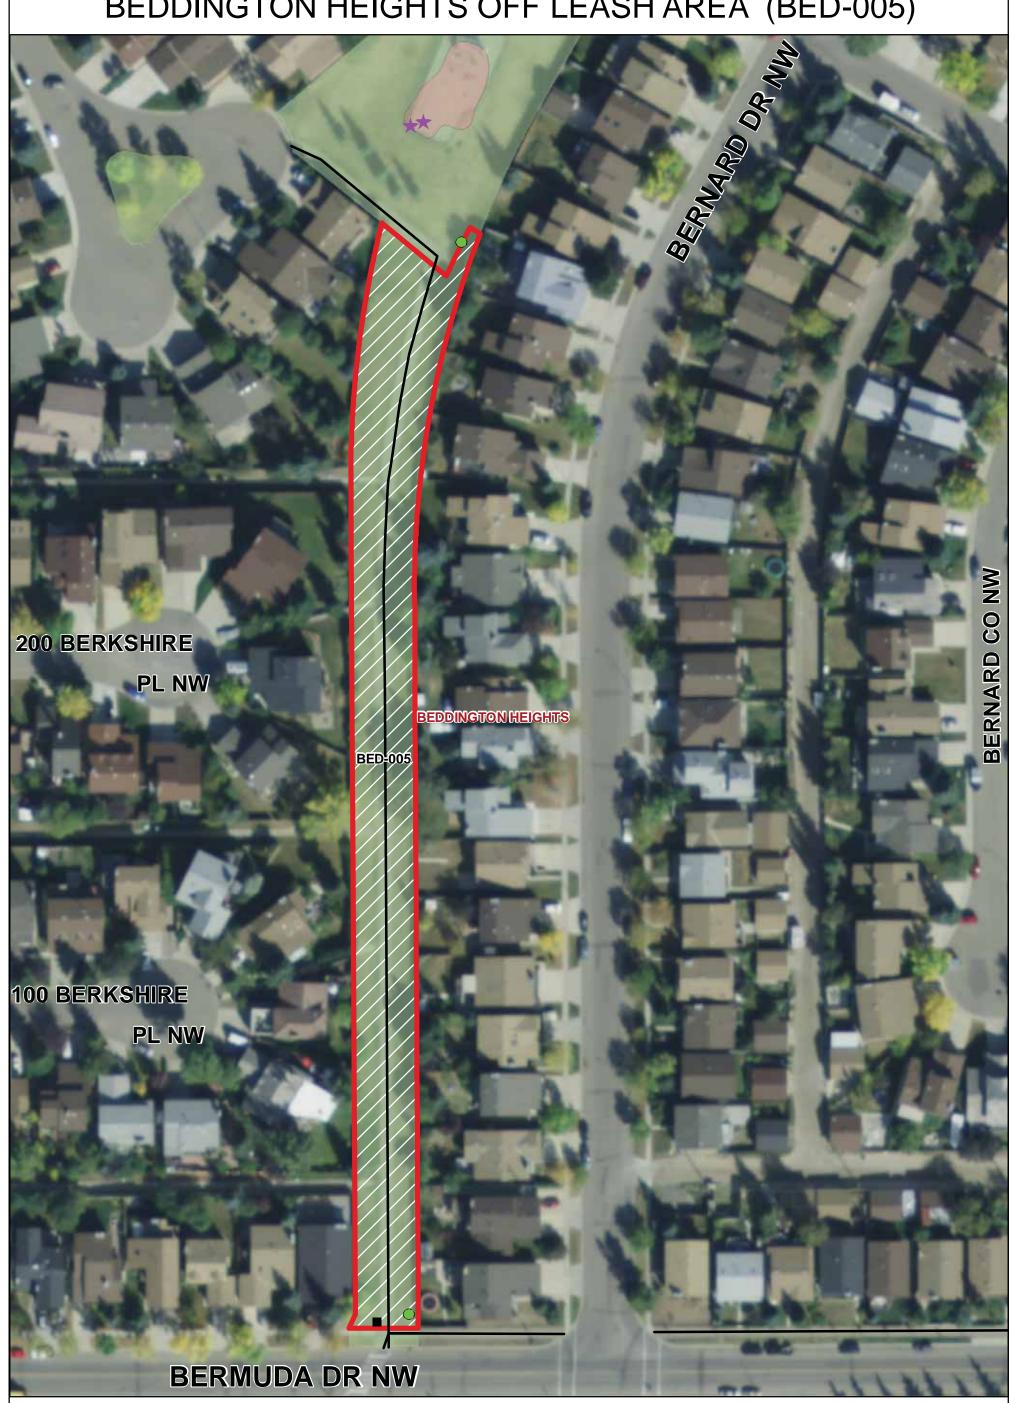

# BEDDINGTON HEIGHTS OFF LEASH AREA (BED-005)

## Legend

- Dog Off Leash Sign
- No Dogs Sign
- Garbage Bins
- **Chain Link Fence**
- Post and Cable Fence

- Pathway
- Off Leash Areas
- Golf Course