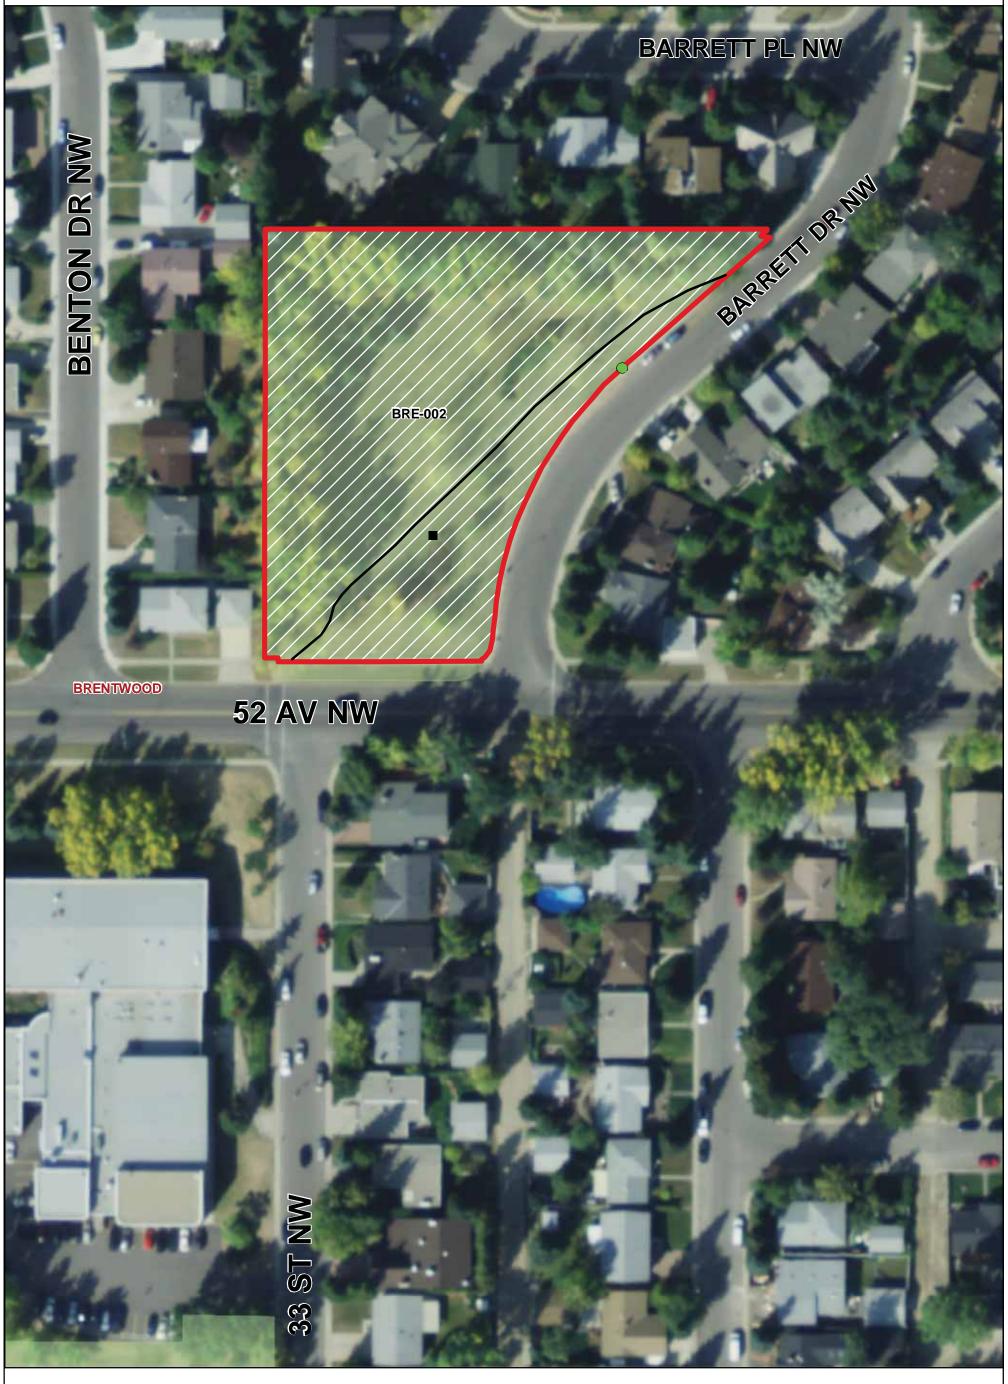

## BRENTWOOD OFF LEASH AREA (BRE-002)

Meters 03.757.5 22.5 15

THIS MAP WAS PRODUCED BY: CITY OF CALGARY PARKS

COPYRIGHT 2010 The City of Calgary
ALL RIGHTS RESERVED. NO PART OF THIS MAP MAY BE REPRODUCED IN ANY FORM
OR BY ANY MEANS WITHOUT THE WRITTEN CONSENT OF THE CITY OF CALGARY
AND APPROPRIATE LICE NOE AGREEMENT. THE CITY OF CALGARY PROVIDES THIS
NFORMATION IN GOOD FAIT IN BUT PROVIDES SNOW ARRANTY NOR ACCEPTS ANY
LIABILITY ARISING FROM INCORRECT, INCOMPLETE OR MISLEDING INFORMATION
OR ITS IMPROPER USE. INFORMATION IS MANTARIED ON A REGULATE ABOX.

## Legend

Dog Off Leash Sign

No Dogs Sign

Garbage Bins

Chain Link Fence

P

Parking Lot Pathway

Off Leash Areas

Golf Course

Playground Playfields