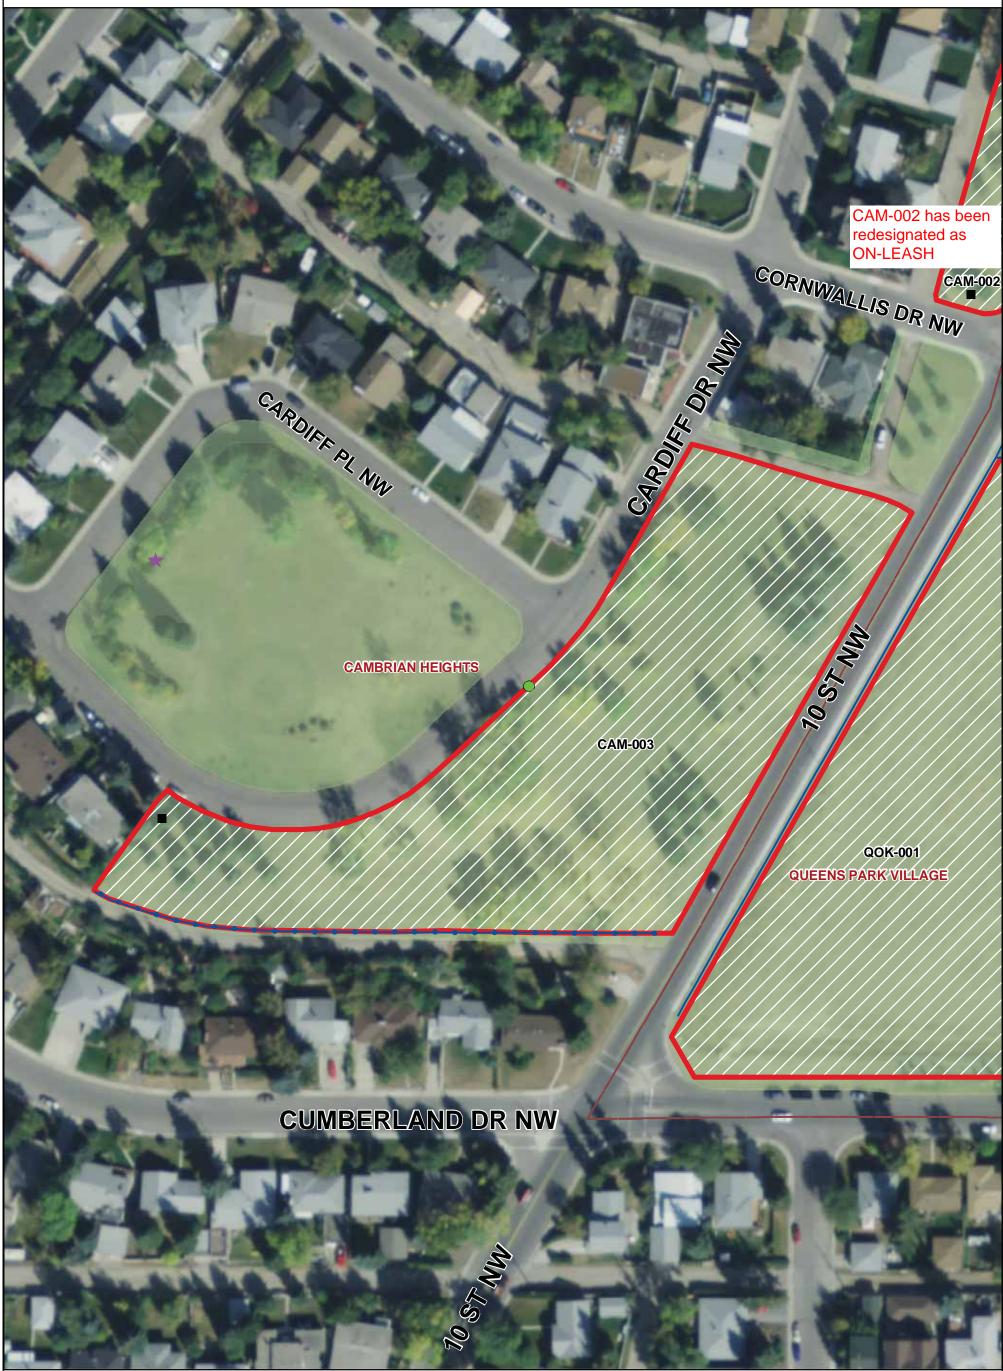

## CAMBRIAN HEIGHTS OFF LEASH AREA (CAM-003)

November 4, 2010

2010-147-OLA.mxd

## Legend Dog Off Leash Sign

- No Dogs Sign
- Garbage Bins
- **Chain Link Fence**
- Post and Cable Fence
- Ρ Parking Lot
  - Pathway

- **Off Leash Areas**
- Golf Course
- Playground
- Playfields