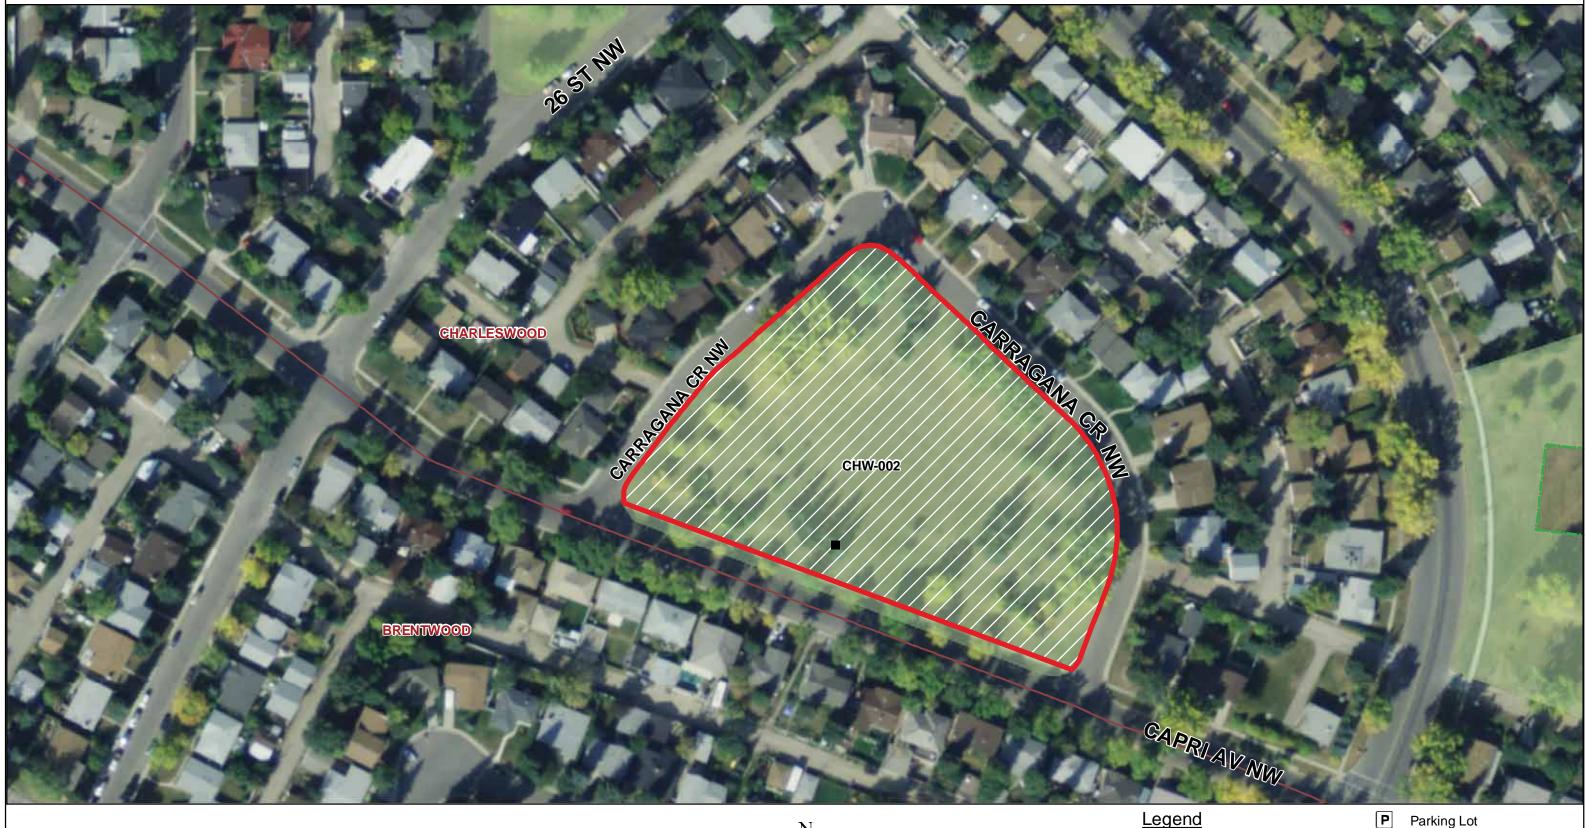

## CHARLESWOOD OFF LEASH AREA (CHW-002)

COPYRIGHT 2010 The City of Calgary
ALL RIGHTS RESERVED. NO PART OF THIS MAP MAY BE REPRODUCED IN ANY FORM
OR BY ANY MEANS WITHOUT THE WRITTEN CONSENT OF THE CITY OF CALGARY
AND APPROPRIATE LICENCE AGREEMENT. THE CITY OF CALGARY PROVIDES THIS
INFORMATION IN GOOD FAITH, BUT PROVIDES TO NUMARRANTY NOR ACCEPTS ANY
LIABILITY ARISING FROM INCORRECT, INCOMPLETE OR MISLEADING INFORMATION
OR ITS MIRPOPER USE. INFORMATION IS MANTAINED ON A REGULAR BASIC.