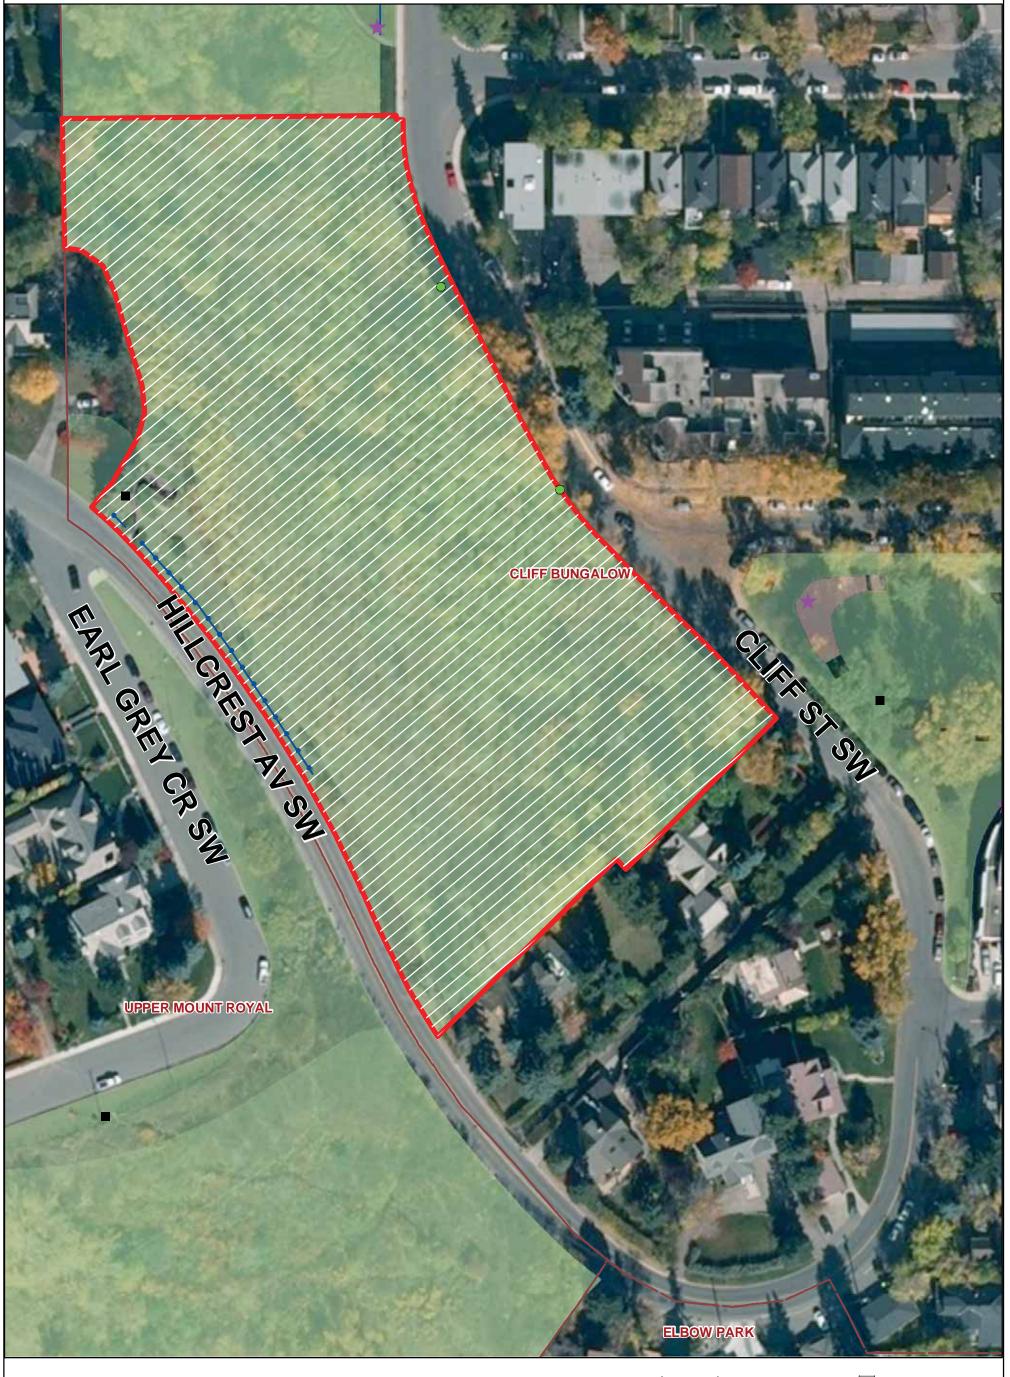

## CLIFF BUNGALOW PARK OFF LEASH AREA (CLI-001)

THIS MAP WAS PRODUCED BY: CITY OF CALGARY PARKS

COPYRIGHT 2010 The City of Calgary
ALL RIGHTS RESERVED. NO PART OF THIS MAP MAY BE REPRODUCED IN ANY FORM
OR BY ANY MEANS WITHOUT THE WRITTEN CONSENT OF THE CITY OF CALGARY
AND APPROPRIATE LICENCE AGREEMENT. THE CITY OF CALGARY PROVIDES THIS
MFORMATION IN GOOD FAIT, BUT PROVIDES NO WARRANTY NOR ACCEPTS ANY
LIABILITY ARISING FROM INCORRECT, INCOMPLETE OR MISLEADING INFORMATION
OR TIS IMPROPER USE. INFORMATION IS MAINTAINED ON A REGULAR BASIS.

## <u>Legend</u>

Dog Off Leash Sign

No Dogs Sign

Garbage Bins Chain Link Fence

Post and Cable Fence

P

Parking Lot

Playfields