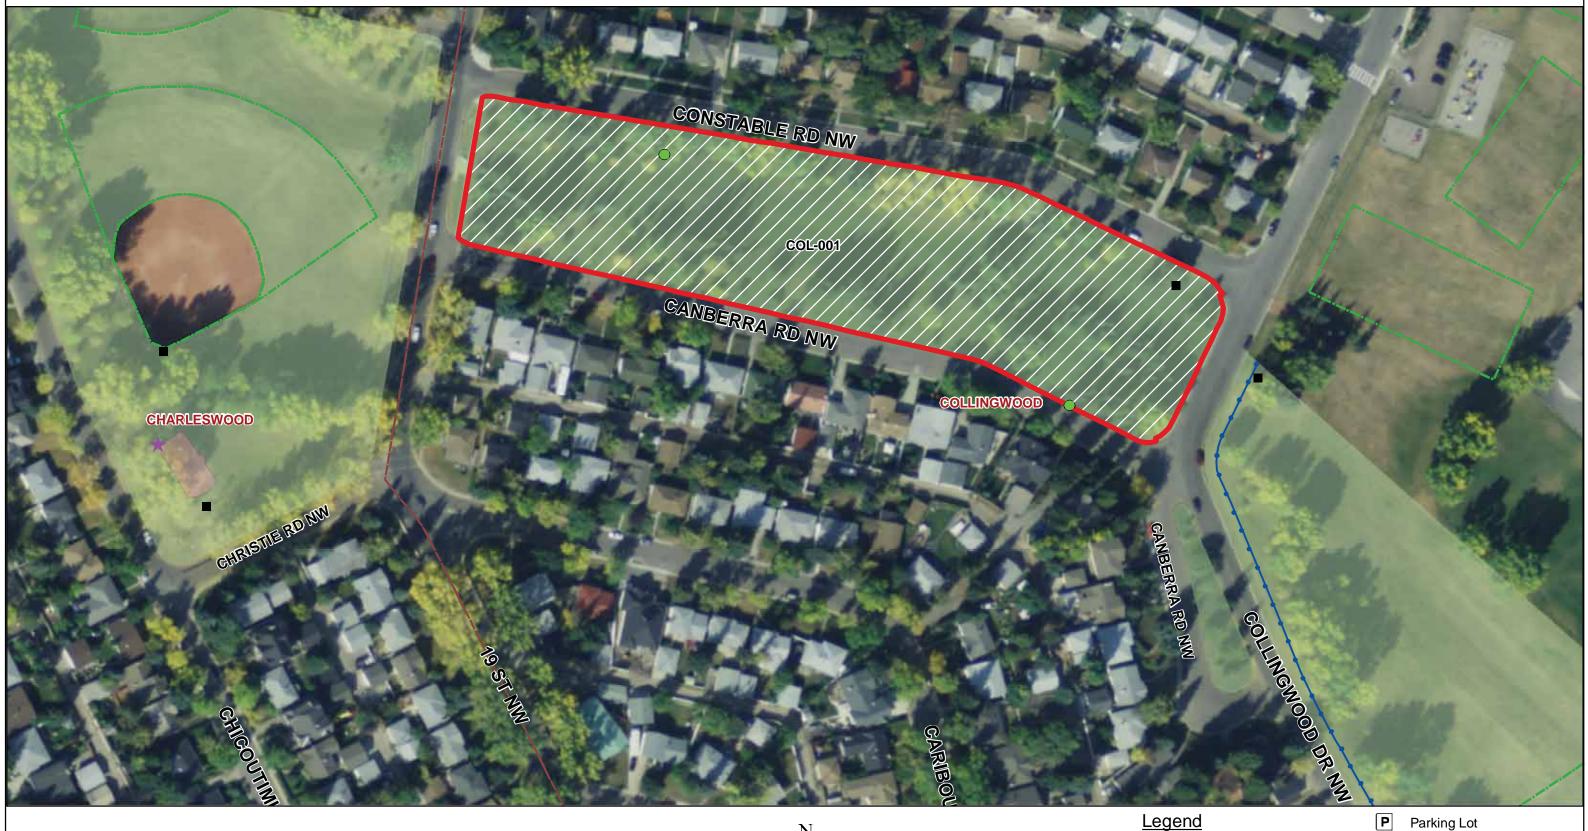

## COLLINGWOOD OFF LEASH AREA (COL-001)

COPYRIGHT 2010 The City of Calgary
ALL RIGHTS RESERVED. NO PART OF THIS MAP MAY BE REPRODUCED IN ANY FORM
OR BY ANY MEANS WITHOUT THE WRITTEN CONSENT OF THE CITY OF CALGARY
AND APPROPRIATE LICENCE AGREEMENT. THE CITY OF CALGARY PROVIDES THIS
INFORMATION IN GOOD FAITH, BUT PROVIDES TO NUMARRANTY NOR ACCEPTS ANY
LIABILITY ARISING FROM INCORRECT, INCOMPLETE OR MISLEADING INFORMATION
OR ITS MIRPOPER USE. INFORMATION IS MANTAINED ON A REGULAR BASIC.

- Dog Off Leash Sign
- No Dogs Sign
- Garbage Bins
- Chain Link Fence
- Post and Cable Fence

Pathway

Off Leash Areas

Golf Course

Playground

Playfields