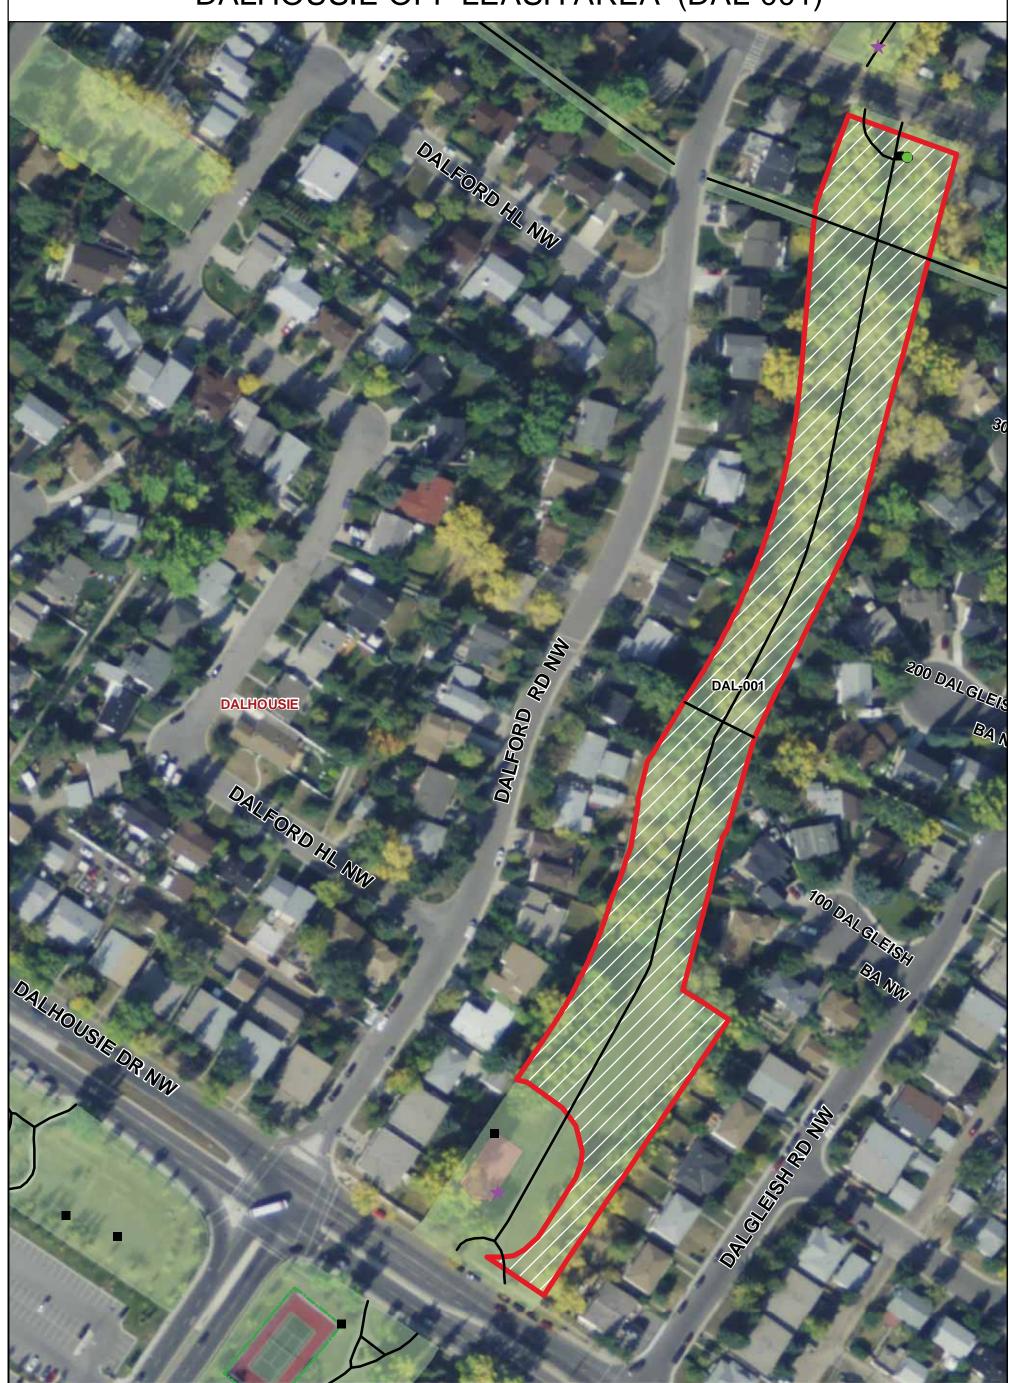

# DALHOUSIE OFF LEASH AREA (DAL-001)

# THE CITY OF CALGARY INFRASTRUCTURE & INFORMATION SERVICES

|   |    |    |    | Meters |
|---|----|----|----|--------|
| 0 | 10 | 20 | 40 | 60     |

THIS MAP WAS PRODUCED BY: CITY OF CALGARY PARKS

COPYRIGHT 2010 THe City of Calgary ALL RIGHTS RESERVED. NO PART OF THIS MAP MAY BE REPRODUCED IN ANY FORM OR BY ANY MEANS WITHOUT THE WRITTEN CONSENT OF THE CITY OF CALGARY AND APPROPRIATE LICENCE AGREE MENT. THE CITY OF CALGARY PROVIDES THIS INFORMATION IN GOOD FAITH, BUT PROVIDES NO WARRANTY NOR ACCEPTS ANY LIABILITY ARISING FROM INCORRECT, INCOMPLETE OR MISLEADING INFORMATION OR ITS IMPROPER USE. INFORMATION IS MAINTAINED ON A REGULAR BASIS.

November 4, 2010

2010-147-OLA.mxd

## Legend Dog Off Leash Sign

- No Dogs Sign
- Garbage Bins
- **Chain Link Fence**
- Post and Cable Fence

Ρ Parking Lot

- Pathway

**Off Leash Areas** 

Golf Course