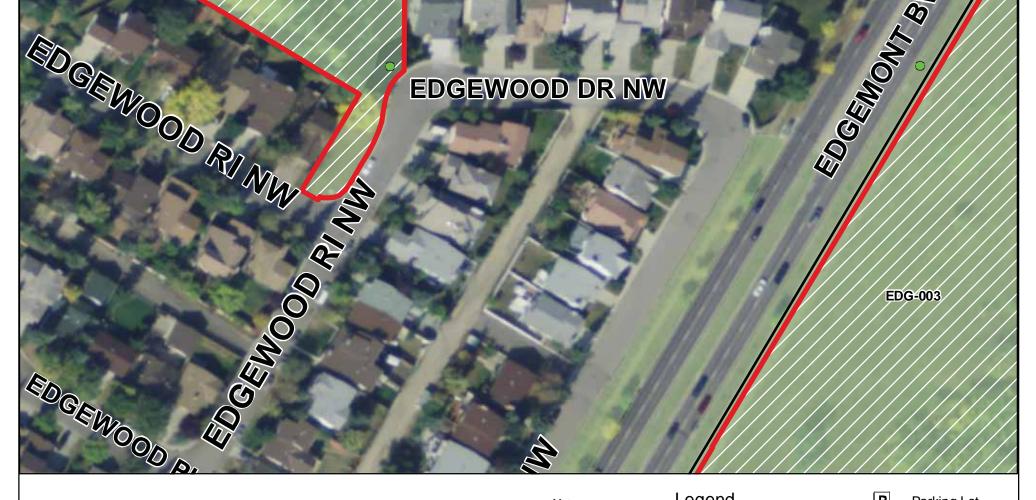

# EDGEMONT OFF LEASH AREA (EDG-001)

FED GEES PROFILE SEL THE

EDG-001

EDGEMONT

**EDGEWOOD DR NW** 