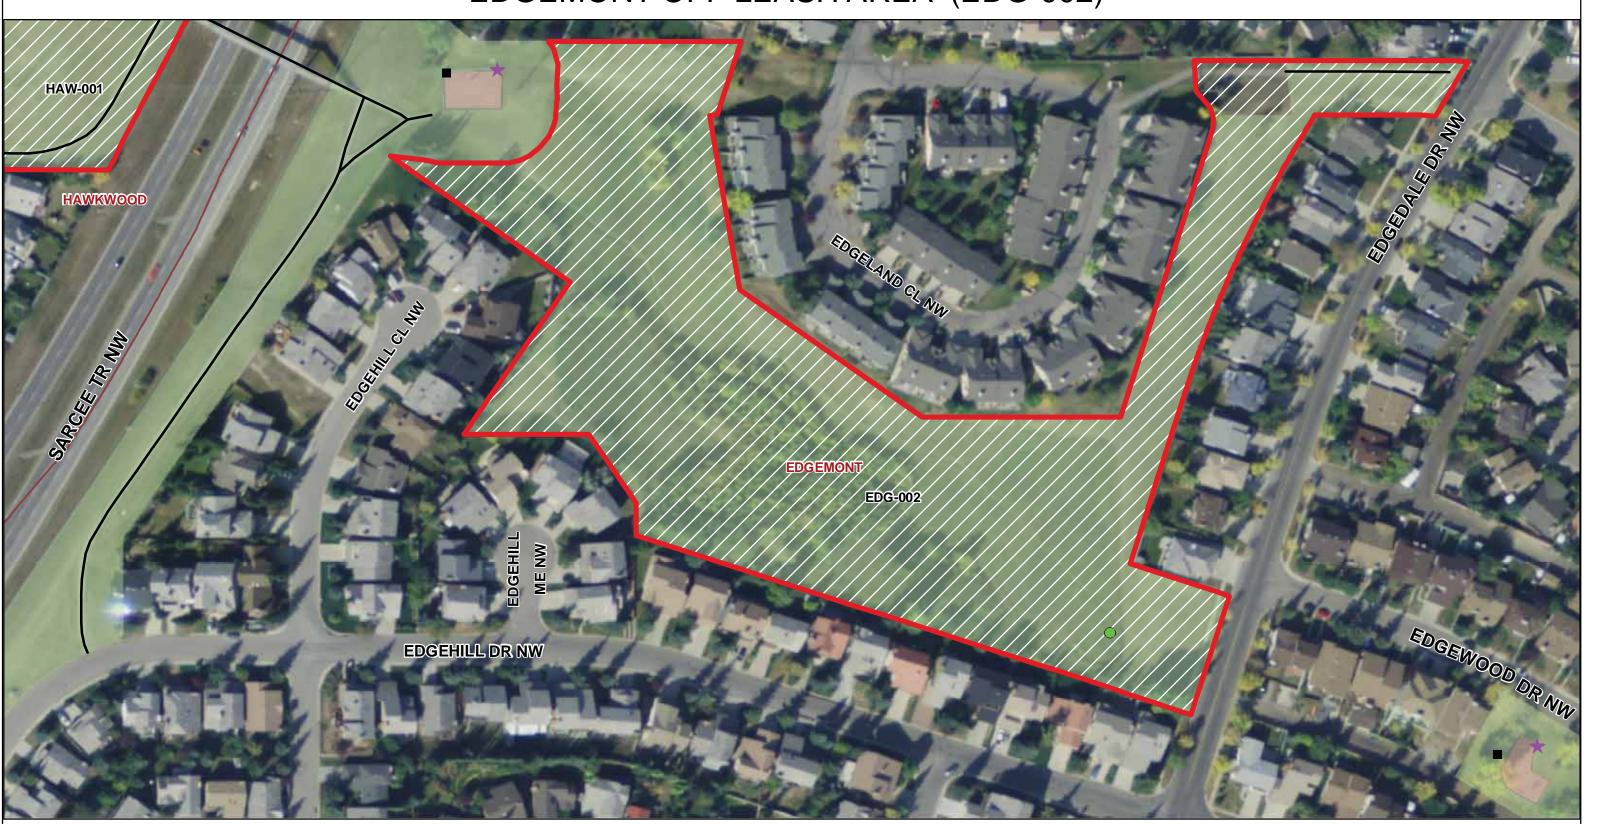

## EDGEMONT OFF LEASH AREA (EDG-002)





## CALGARY **INFRASTRUCTURE &** INFORMATION SERVICES

THIS MAP WAS PRODUCED BY: CITY OF CALGARY PARKS

COPYRIGHT 2010 The City of Calgary ALL RIGHTS RESERVED. NO PART OF THIS MAP MAY BE REPRODUCED IN ANY FORM OR BY ANY MEANS WITHOUT THE WRITTEN CONSENT OF THE CITY OF CALGARY AND APPROPRIATE LICENCE AGREEMENT. THE CITY OF CALGARY PROVIDES THIS INFORMATION IN GOOP FATH. BUT PROVIDES NO WARRARY TWO RA CCEPTS ANY LABLITY ARISING FROM INCORRECT. INCOMPLETE OR MISLEADING INFORMATION OR ITS MIRPORE USE. INFORMATION IS MAINTAINEE ON A REGULAR BASIS. UABILITY OR ITS IM

November 1, 2010 2010-147-OLA.mxd



## Legend

- Dog Off Leash Sign
- No Dogs Sign
- Garbage Bins
- Chain Link Fence
- ---- Post and Cable Fence



Pathway Off Leash Areas Golf Course Playground Playfields