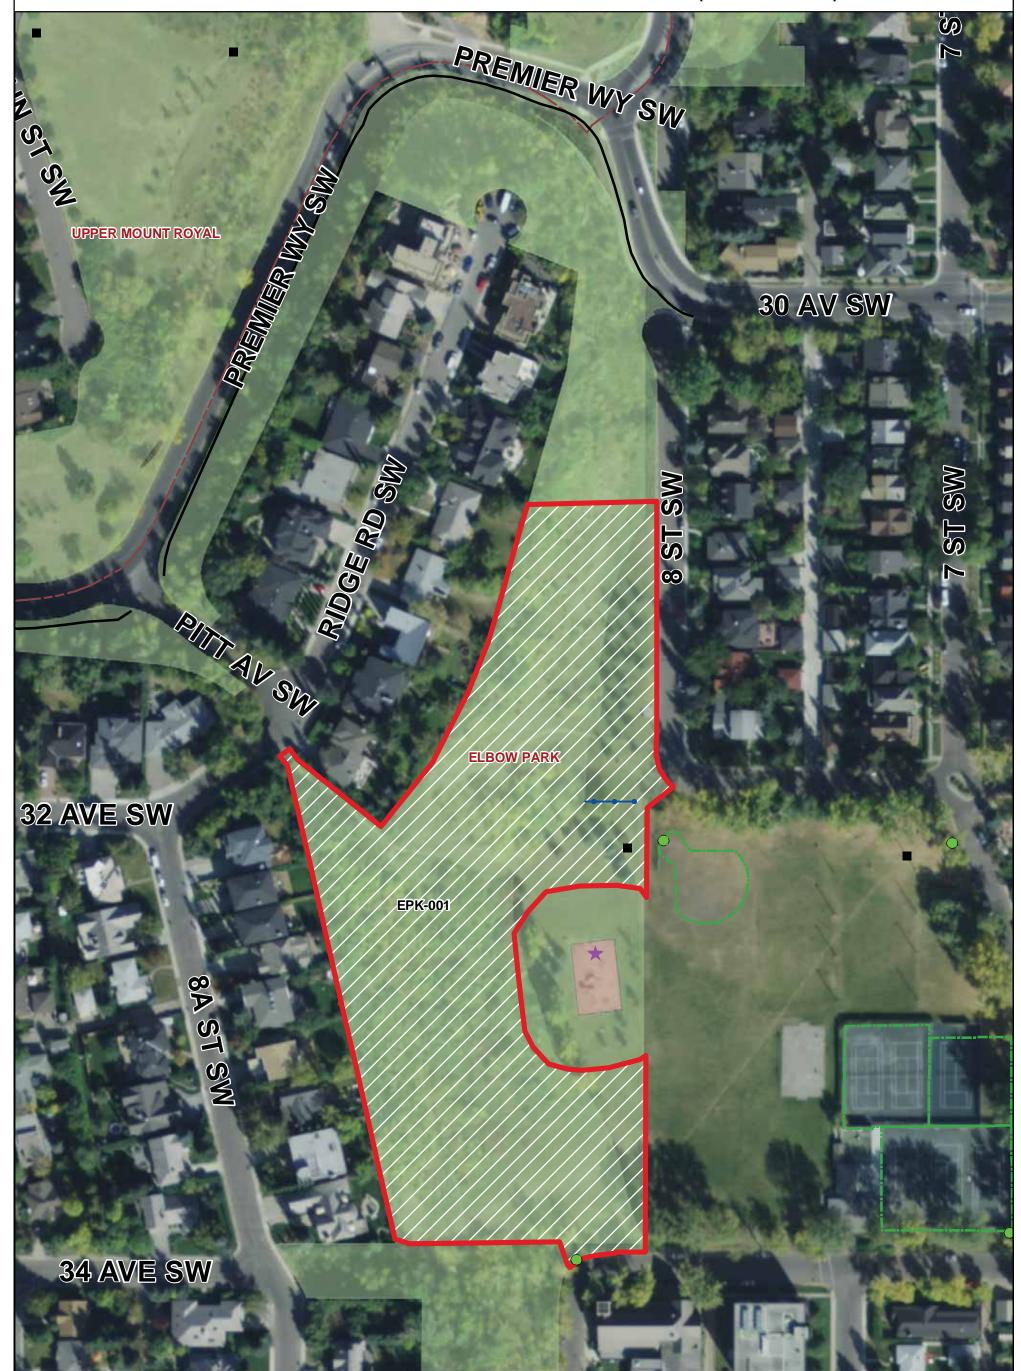

## ELBOW PARK OFF LEASH AREA (EPK-001)

## Legend Dog Off Leash Sign

- No Dogs Sign
- Garbage Bins
- **Chain Link Fence**
- Post and Cable Fence -
- Ρ Parking Lot
  - Pathway

Off Leash Areas

- Golf Course
- Playground

Playfields