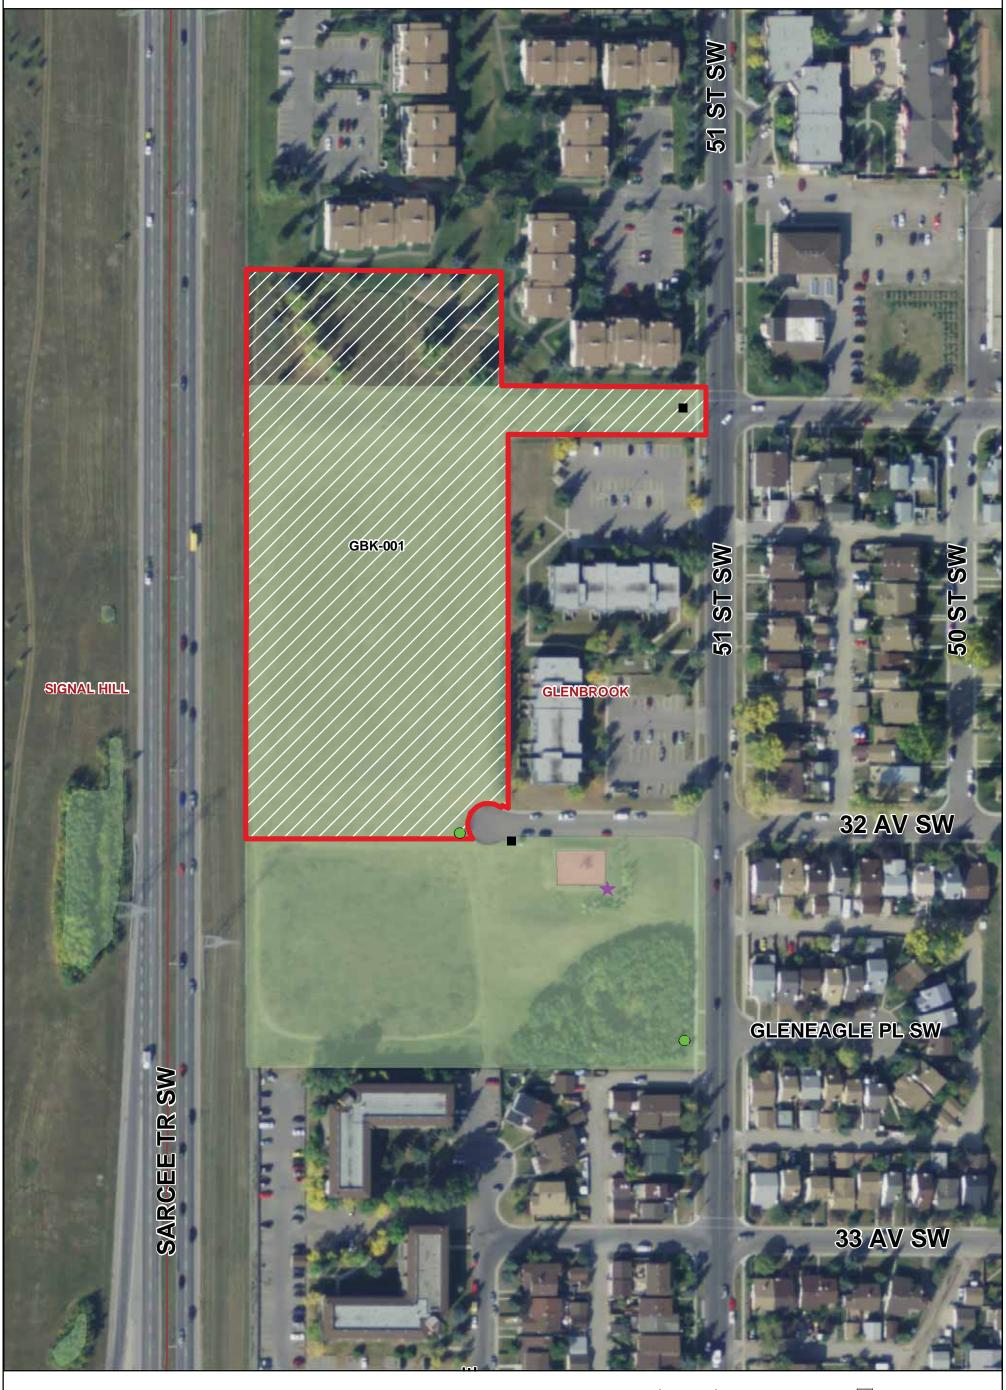

## GLENBROOK OFF LEASH AREA (GBK-001)

Meters 0 10 20 40 60

THIS MAP WAS PRODUCED BY: CITY OF CALGARY PARKS

COPYRIGHT 2010 The City of Calgary
ALL RIGHTS RESERVED. NO PART OF THIS MAP MAY BE REPRODUCED IN ANY FORM
OR BY ANY MEANS WITHOUT THE WRITTEN CONSENT OF THE CITY OF CALGARY
AND APPROPRIATE LICE NOE AGREEMENT. THE CITY OF CALGARY PROVIDES THIS
MFORMATION IN GOOD FAITH, BUT PROVIDES NO WARRANTY NOR ACCEPTS ANY
LIABILITY ARISING FROM INCORRECT, INCOMPLETE OR MISLEADING INFORMATION
OR ITS IMPROPER USE. INFORMATION IS MAINTAINED ON A REGULAR BASIS.

2010-147-OLA.mxd