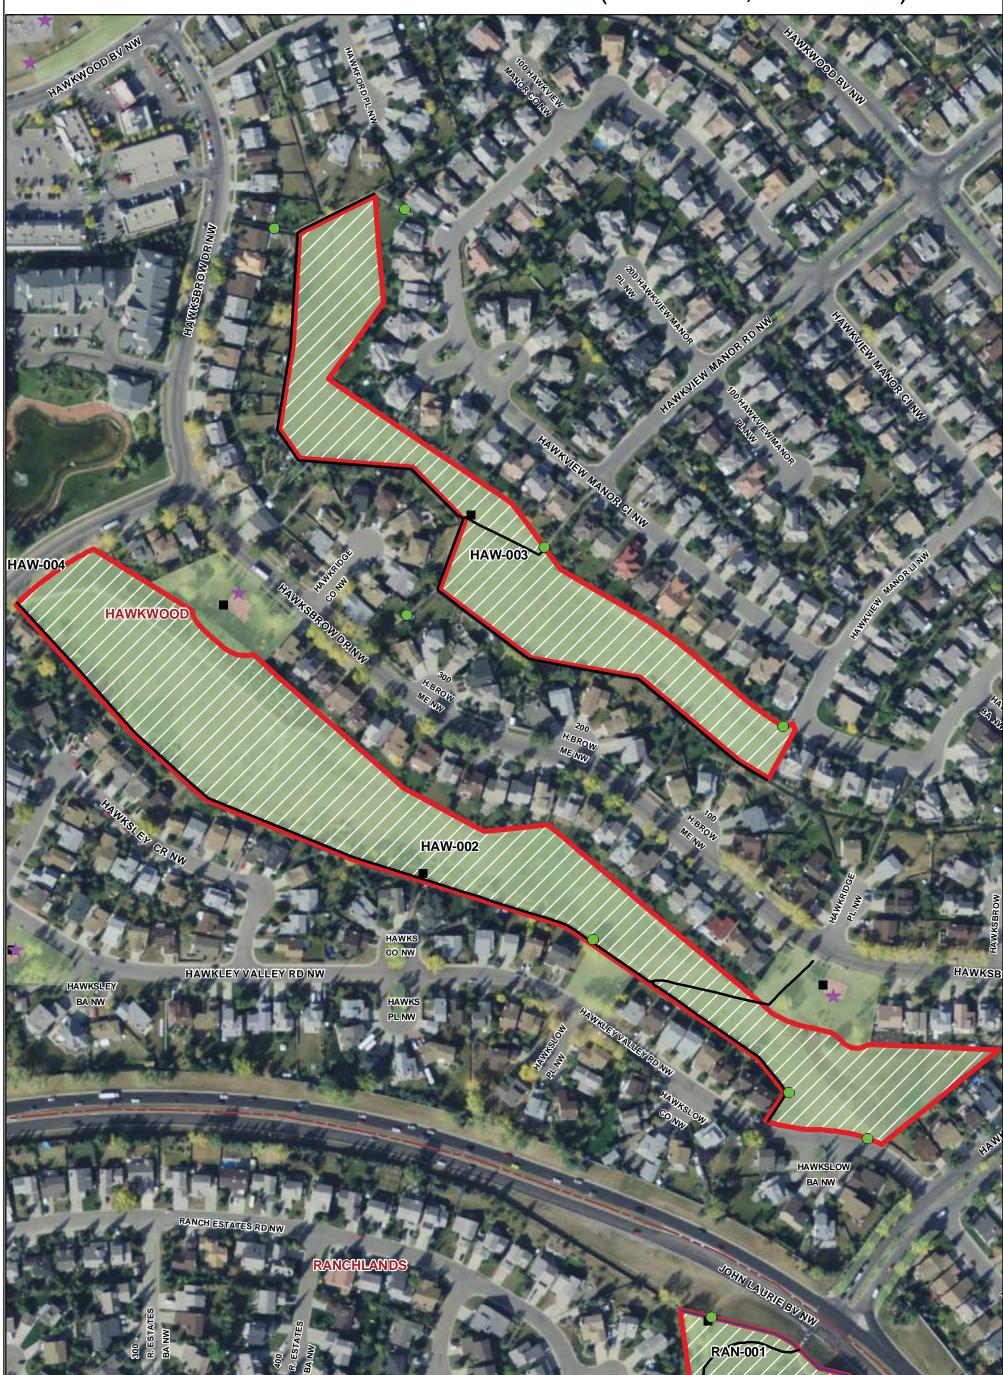

# HAWKWOOD OFF LEASH AREA (HAW-002, HAW-003)

## Legend

- Dog Off Leash Sign
- No Dogs Sign
- Garbage Bins
- **Chain Link Fence**
- Post and Cable Fence
- Ρ Parking Lot
  - Pathway
  - - Off Leash Areas
  - Golf Course
  - Playground