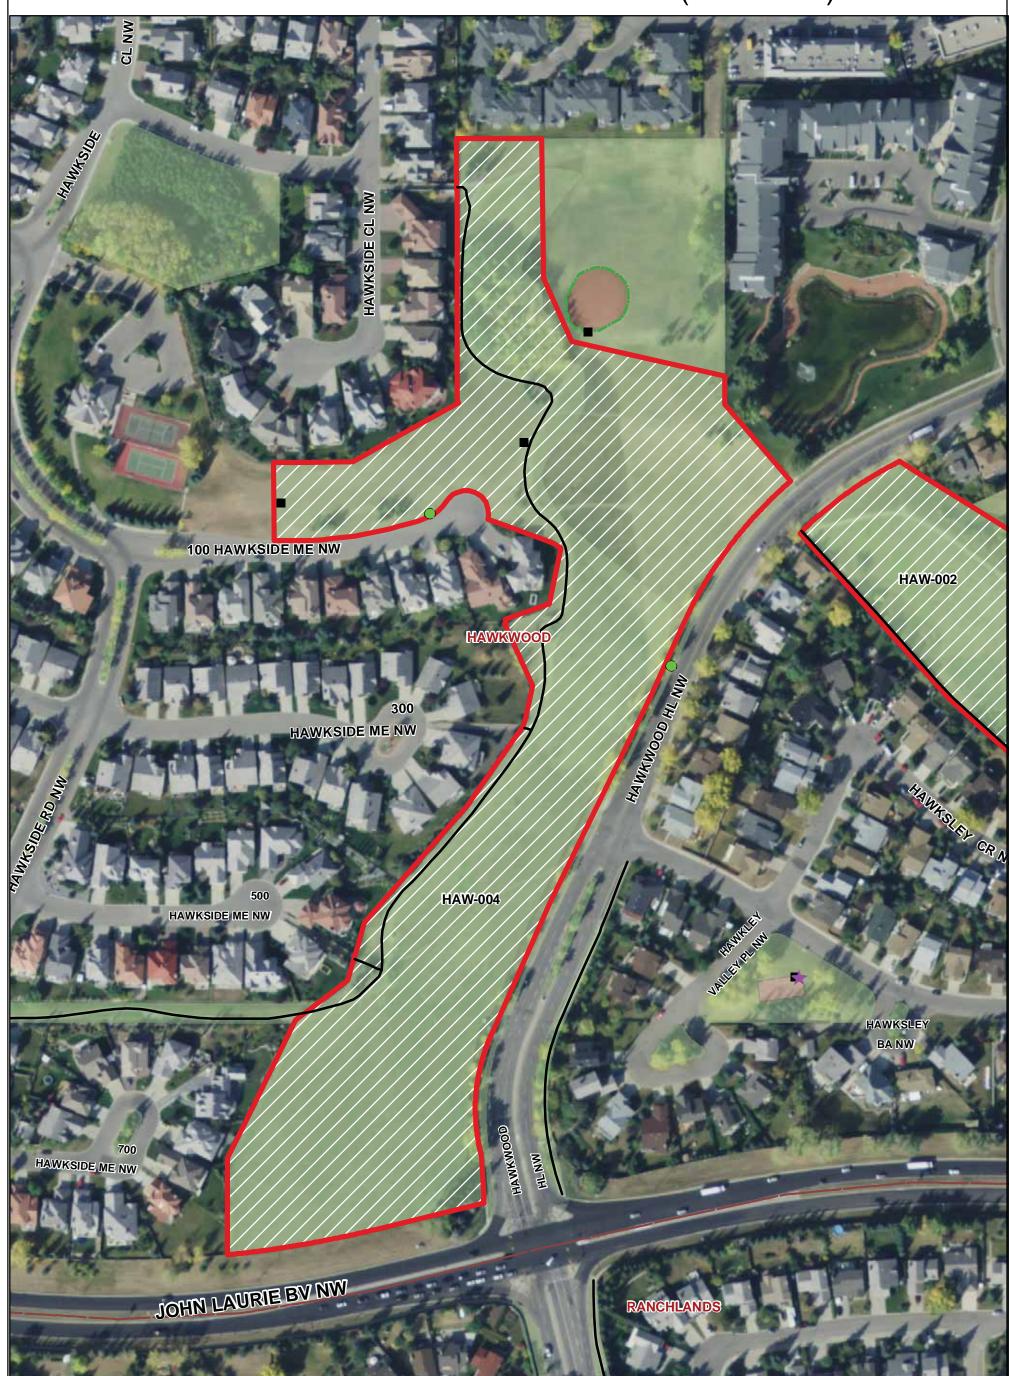

## HAWKWOOD OFF LEASH AREA (HAW-004)

## THE CITY OF CALGARY **INFRASTRUCTURE &** INFORMATION SERVICES

|   |        |    |     | ■ Meters |
|---|--------|----|-----|----------|
| 0 | 12.5 2 | 55 | 0 7 | 75       |

THIS MAP WAS PRODUCED BY: CITY OF CALGARY PARKS

November 8, 2010

2010-147-OLA.mxd

## Legend Dog Off Leash Sign

- No Dogs Sign
- Garbage Bins
- **Chain Link Fence**
- Post and Cable Fence
- Ρ Parking Lot
  - Pathway

- Off Leash Areas
- Golf Course

Playfields