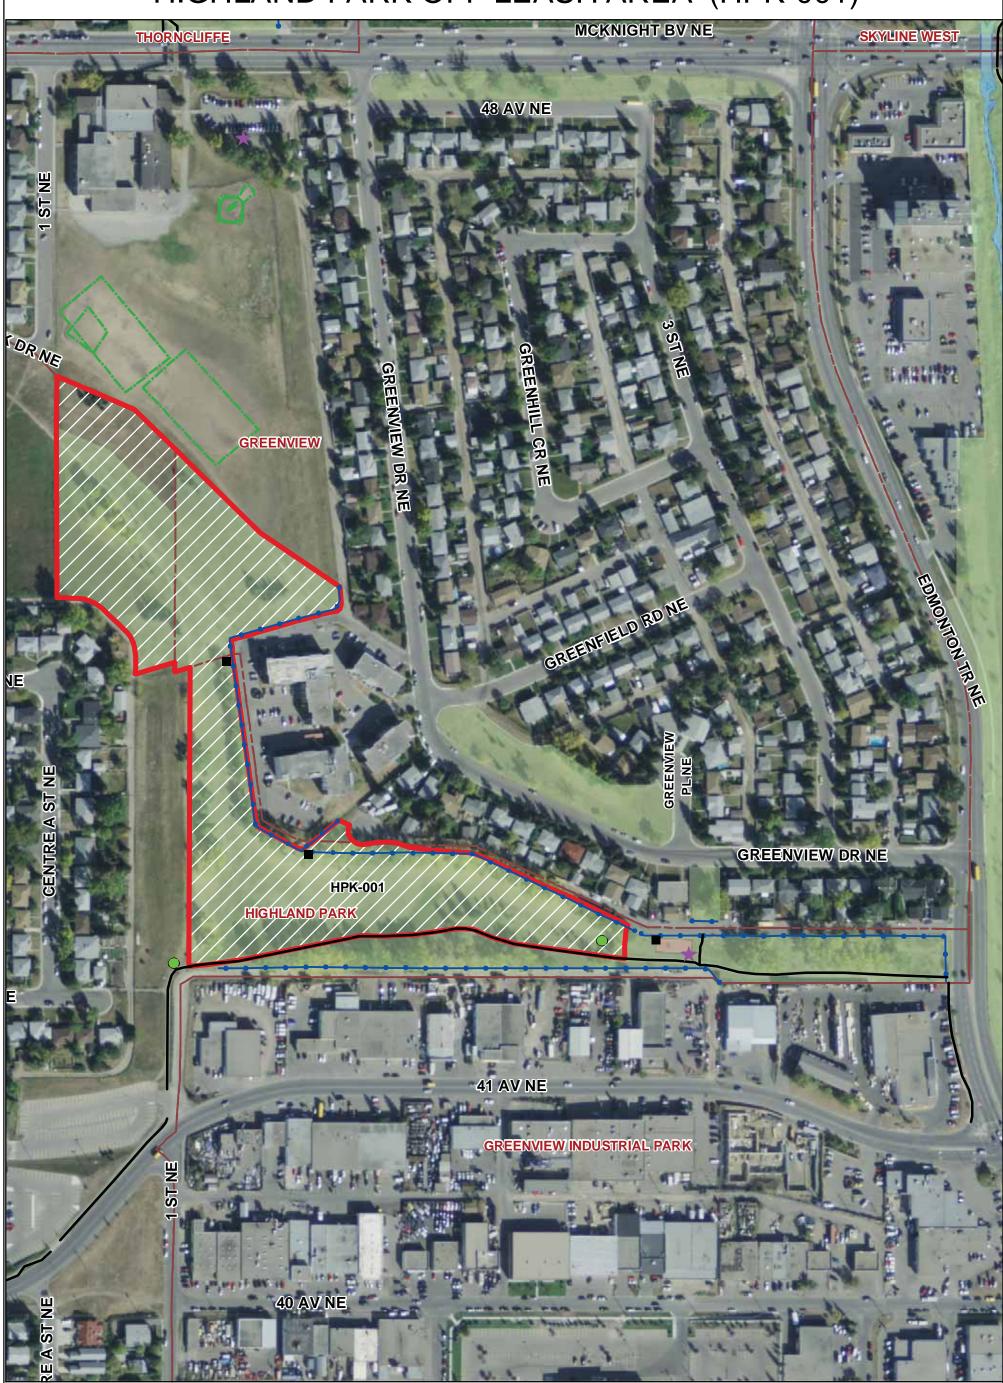

## HIGHLAND PARK OFF LEASH AREA (HPK-001)





## THE CITY OF CALGARY INFRASTRUCTURE & INFORMATION SERVICES

|   |       |    | Meters |
|---|-------|----|--------|
| 0 | 15 30 | 60 | 90     |

THIS MAP WAS PRODUCED BY: CITY OF CALGARY PARKS

COPYRIGHT 2010 The City of Calgary ALL RIGHTS RESERVED. NO PART OF THIS MAP MAY BE REPRODUCED IN ANY FORM OR BY ANY MEANS WITHOUT THE WRITTEN CONSENT OF THE CITY OF CALGARY AND APPROPRIATE LICENCE AGREE MENT. THE CITY VOF CALGARY PROVIDES THIS NFORMATION IN GOOD FAITH, BUT PROVIDES NOW MARRANTY NOR ACCEPTS ANY LUBLITY ARISING FROM INCORRECT, INCOMPLETE OR MISLEADING INFORMATION OR ITS IMPROPRE USE. INFORMATIC, INCOMPLETE OR MISLEADING INFORMATION OR ITS IMPROPRE USE.

November 8, 2010

2010-147-OLA.mxd



## Legend

- Dog Off Leash Sign
- No Dogs Sign
- Garbage Bins
- **Chain Link Fence**
- Po