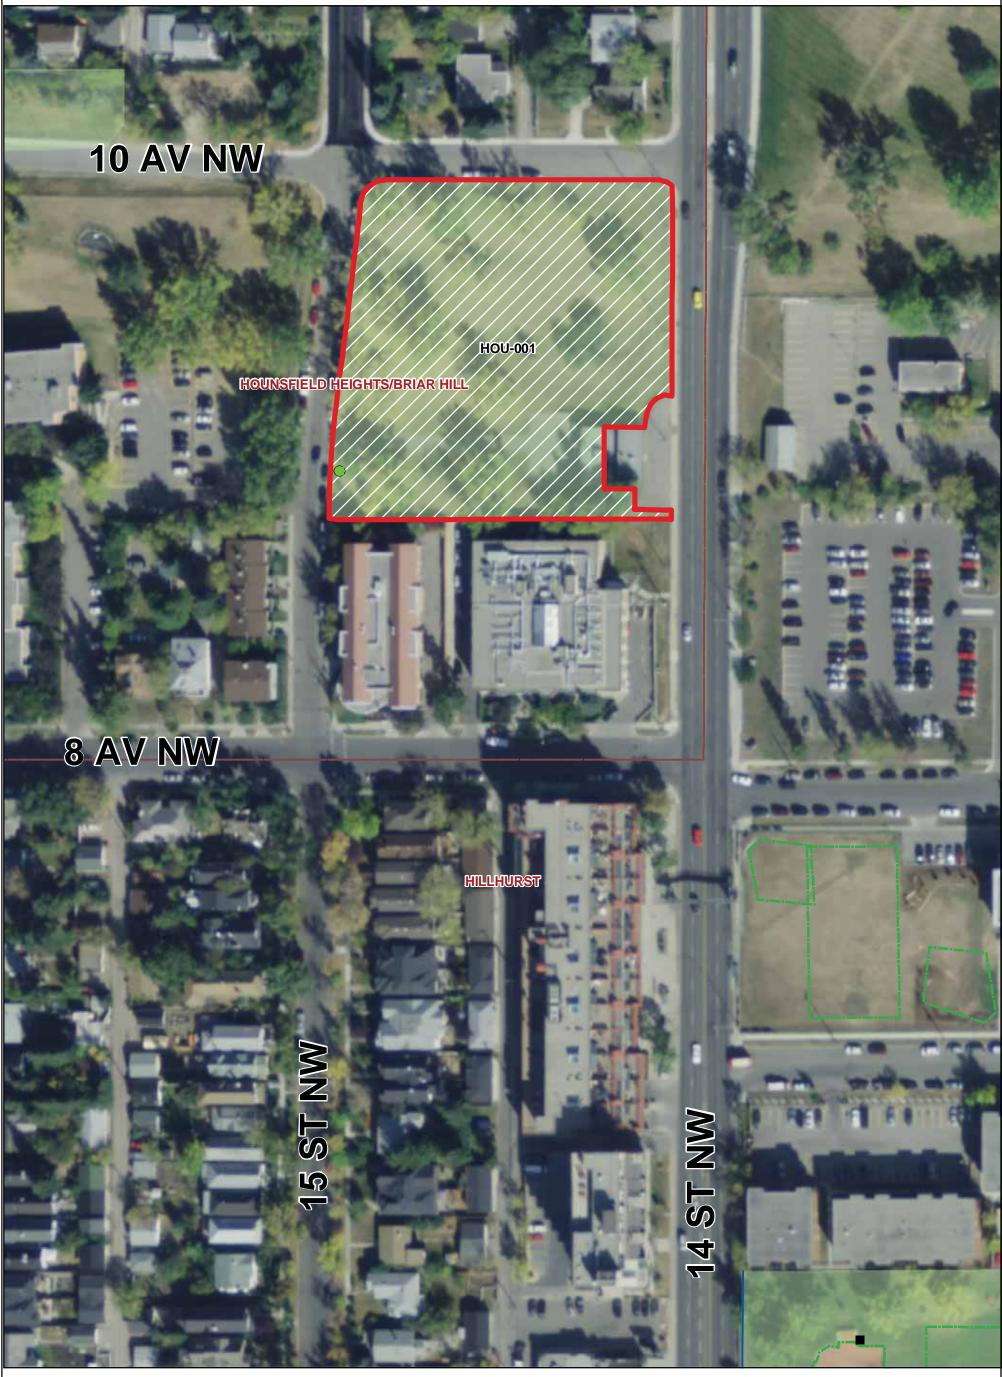

## HOUNSFIELD HEIGHTS BRIAR HILL OFF LEASH AREA (HOU-001)

■ Meters 0 4.5 9 18 27

THIS MAP WAS PRODUCED BY: CITY OF CALGARY PARKS

COPYRIGHT 2010 The City of Calgary
ALL RIGHTS RESERVED. NO PART OF THIS MAP MAY BE REPRODUCED IN ANY FORM
OR BY ANY MEANS WITHOUT THE WRITTEN CONSENT OF THE CITY OF CALGARY
AND APPROPRIATE LICE NOE AGREEMENT. THE CITY OF CALGARY PROVIDES THIS
MFORMATION IN GOOD FAITH, BUT PROVIDES NO WARRANTY NOR ACCEPTS ANY
LIABILITY ARISING FROM INCORRECT, INCOMPLETE OR MISLEADING INFORMATION
OR ITS IMPROPER USE. INFORMATION IS MAINTAINED ON A REGULAR BASIS.

## **Legend**

Dog Off Leash Sign

No Dogs Sign

Garbage Bins Chain Link Fence

Post and Cable Fence

P

Parking Lot Pathway

Off Leash Areas

Golf Course

Playground Playfields