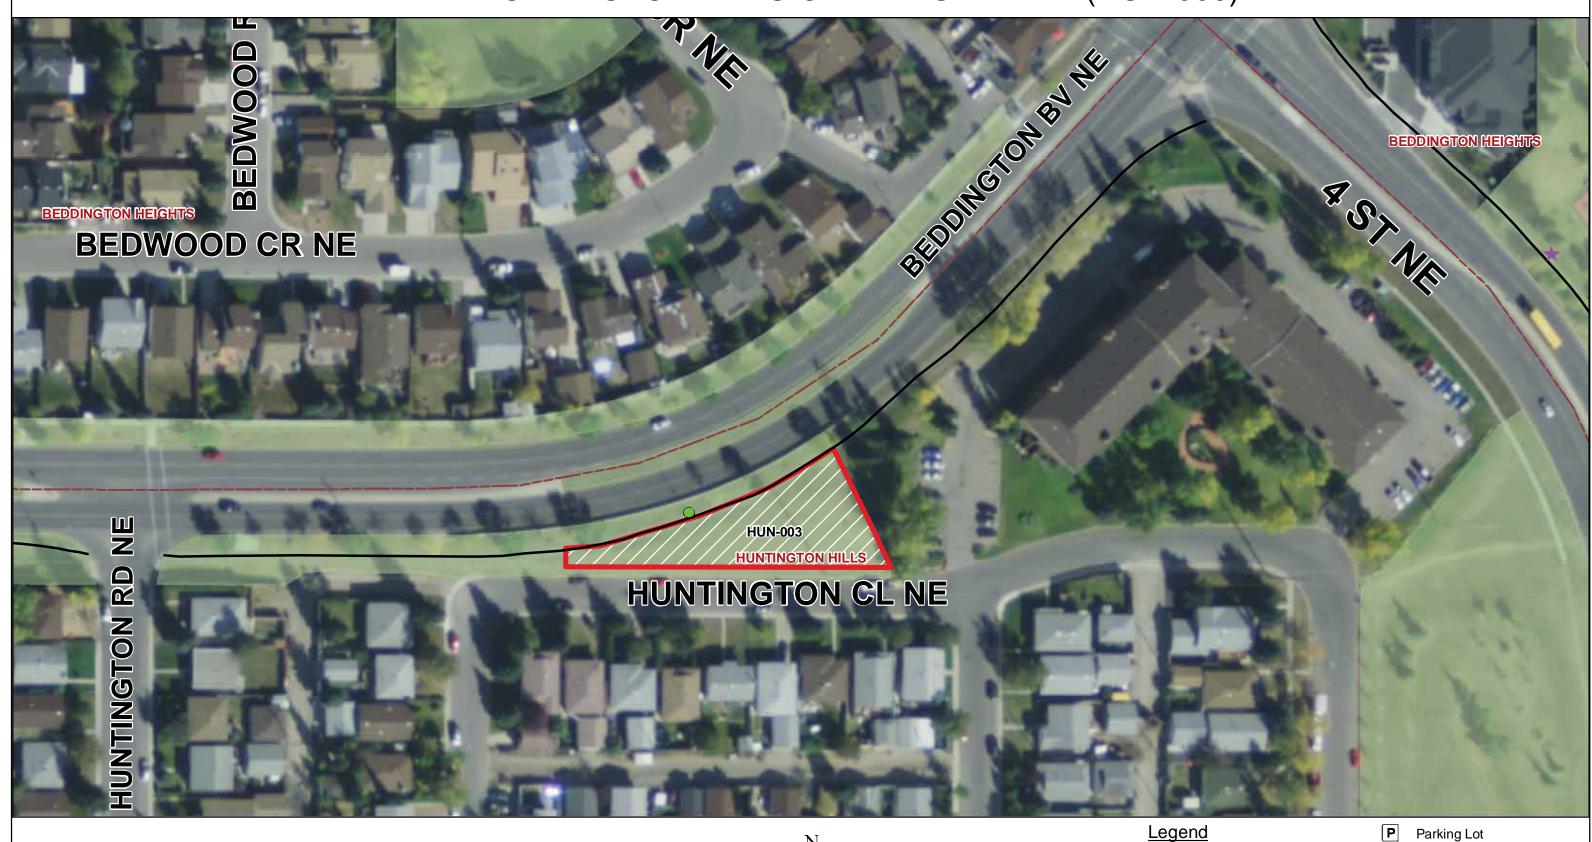

## HUNTINGTON HILLS OFF LEASH AREA (HUN-003)

THIS MAP WAS PRODUCED BY CITY OF CALGARY PARKS

DPYRIGHT 2010 The City of Calgary LRIGHTS RESERVED. NO PART OF THIS MAP MAY BE REPRODUCED IN ANY FORM R BY ANY MEANS WITHOUT THE WRITTEN CONSENT OF THE CITY OF CALGARY NO APPROPRIATE LICENCE AGREEMENT. THE CITY OF CALGARY PROVIDES THIS INFORMATION IN GOOD FAITH, BUT PROVIDES NO WARRANTY NOR ACCEPTS ANY CONTRACT OF MISSING INFORMATION , INCOMPLETE OR MISLEADING

November 1, 2010 2010-147-OLA.mxd

- Dog Off Leash Sign
- No Dogs Sign
- Garbage Bins
- **Chain Link Fence**
- Post and Cable Fence

- Pathway Off Leash Areas Golf Course Playground
- Playfields