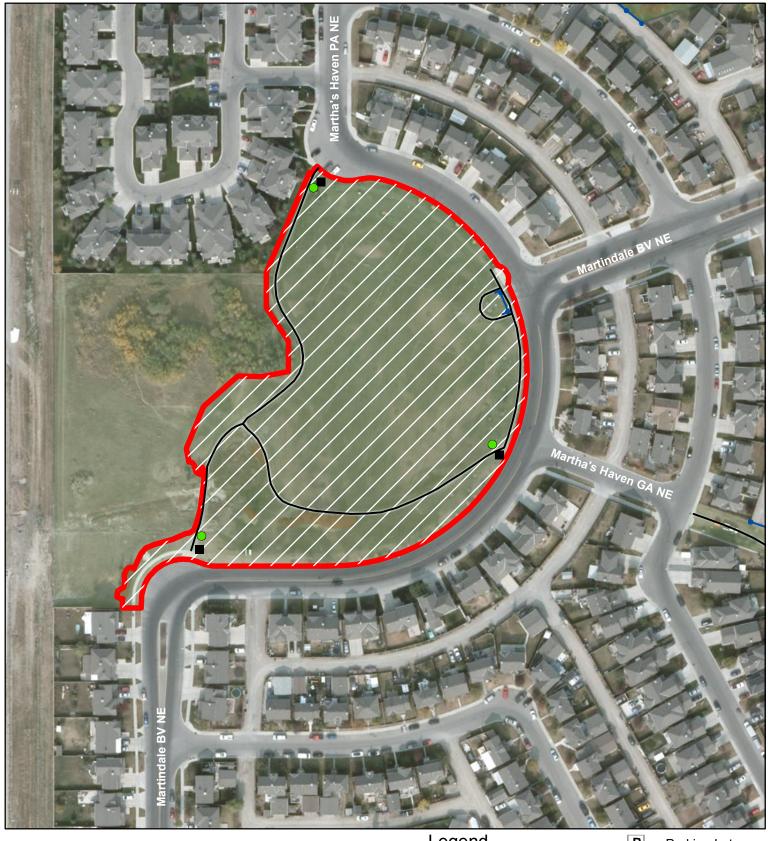

## MARTINDALE OFF LEASH AREA

Meters 0 5 10 20 30 40 50

COPYRIGHT 2013 The City of Calgary
ALL RIGHTS RESERVED. NO PART OF THIS MAP MAY BE
REPRODUCED IN ANY FORM OR BY ANY MEANS WITHOUT
THE WRITTEN CONSENT OF THE CITY OF CALGARY AND
APPROPRIATE LICENCE AGREEMENT. THE CITY OF CALGARY
PROVIDES THIS INFORMATION IN GOOD FAITH, BUT PROVIDES
NO WARRANTY NOR ACCEPTS ANY LABELITY ARISING FROM
INCORRECT, INCOMILETE OR MISLEADING INFORMATION OR
ITS IMPROPER USE.

## Legend

N

Dog Off Leash Sign

★ No Dogs Sign

■ Garbage Bins

Chain Link Fence

Post and Chain Fence

P Parking Lot
Pathway

Off Leach A

Off Leash Areas
Golf Course

Playground

Playfields