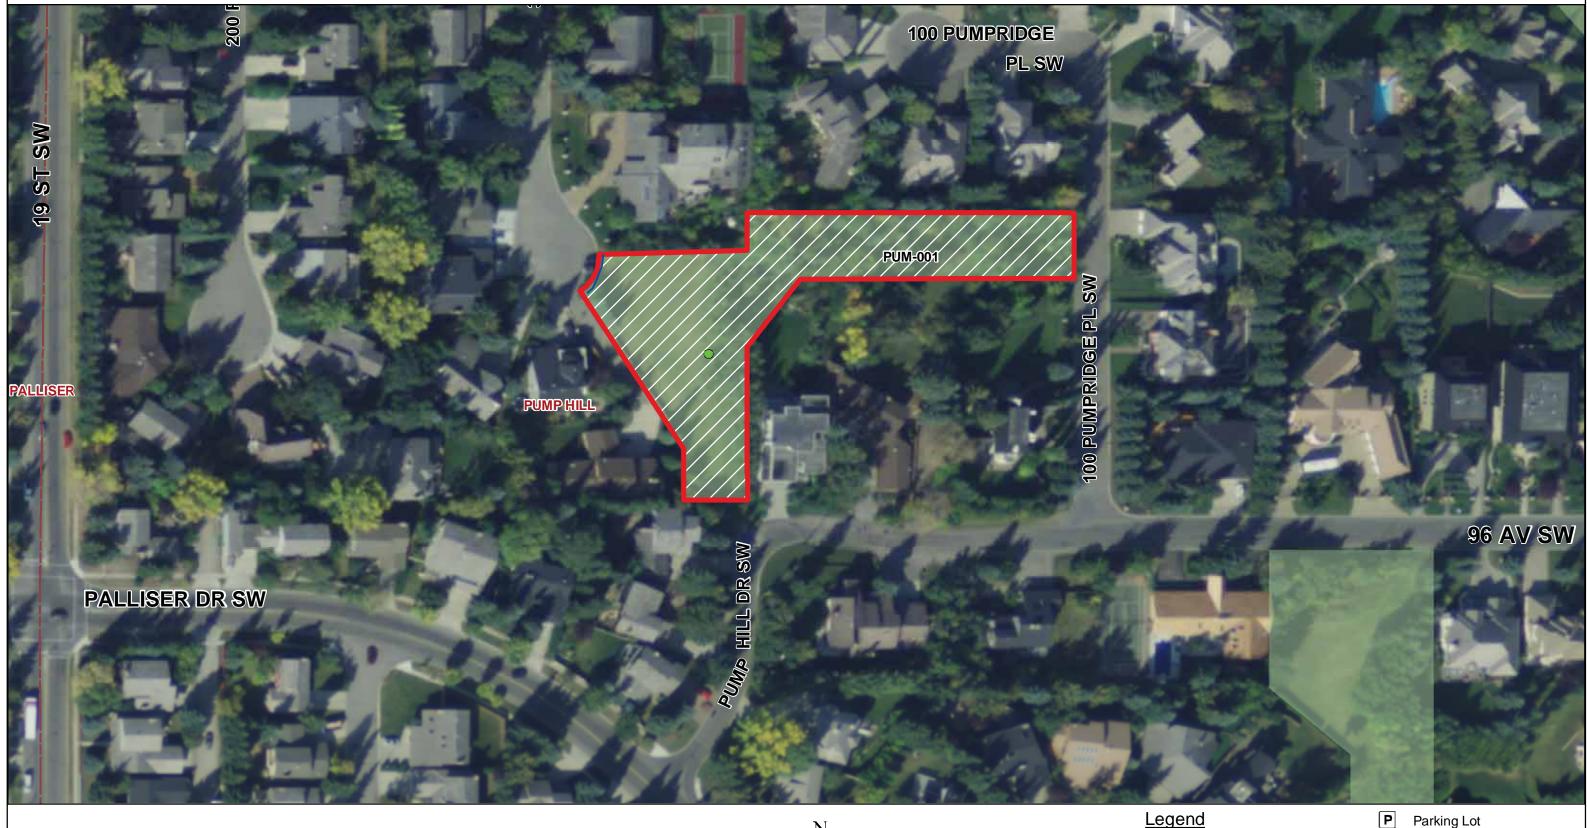

## PUMP HILL OFF LEASH AREA (PUM-001)

COPYRIGHT 2010 The City of Calgary
ALL RIGHTS RESERVED. NO PART OF THIS MAP MAY BE REPRODUCED IN ANY FORM
OR BY ANY MEANS WITHOUT THE WRITTEN CONSENT OF THE CITY OF CALGARY
AND APPROPRIATE LICENCE AGREEMENT. THE CITY OF CALGARY PROVIDES THIS
INFORMATION IN GOOD FAITH, BUT PROVIDES TO NUMARRANTY NOR ACCEPTS ANY
LIABILITY ARISING FROM INCORRECT, INCOMPLETE OR MISLEADING INFORMATION
OR ITS MIRPOPER USE. INFORMATION IS MANTAINED ON A REGULAR BASIC.

2010-147-OLA.mxd

- Dog Off Leash Sign
- No Dogs Sign
- Garbage Bins
- Chain Link Fence
- Post and Cable Fence

Pathway

Off Leash Areas

Golf Course

Playground Playfields