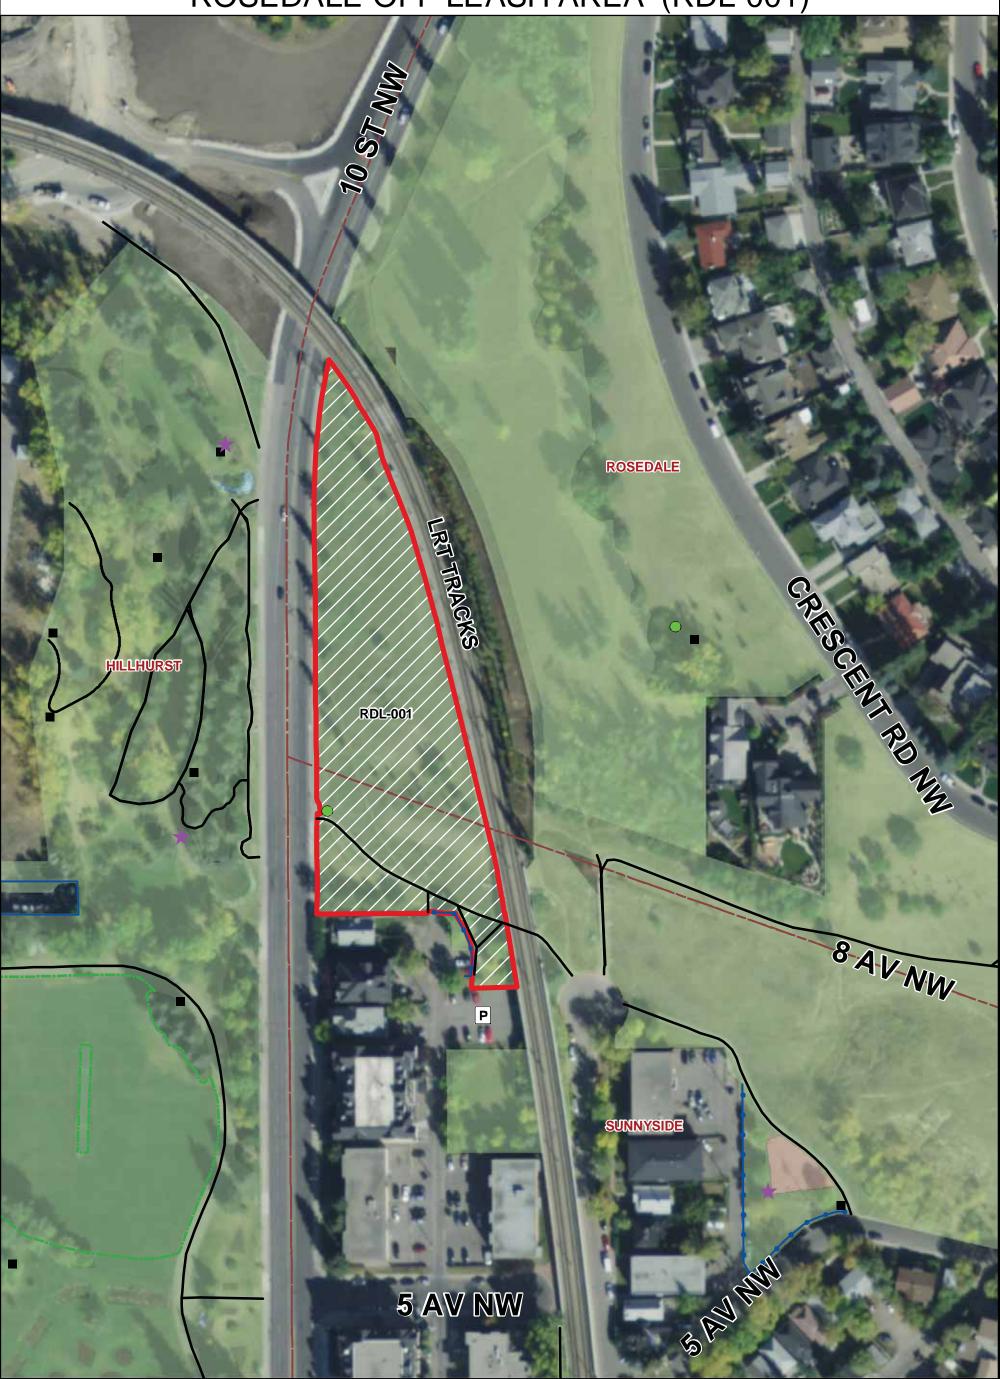

## ROSEDALE OFF LEASH AREA (RDL-001)

November 8, 2010

2010-147-OLA.mxd

- No Dogs Sign
- Garbage Bins
- **Chain Link Fence**
- Post and Cable Fence

- Pathway

**Off Leash Areas** 

- Golf Course
- Playground
- Playfields