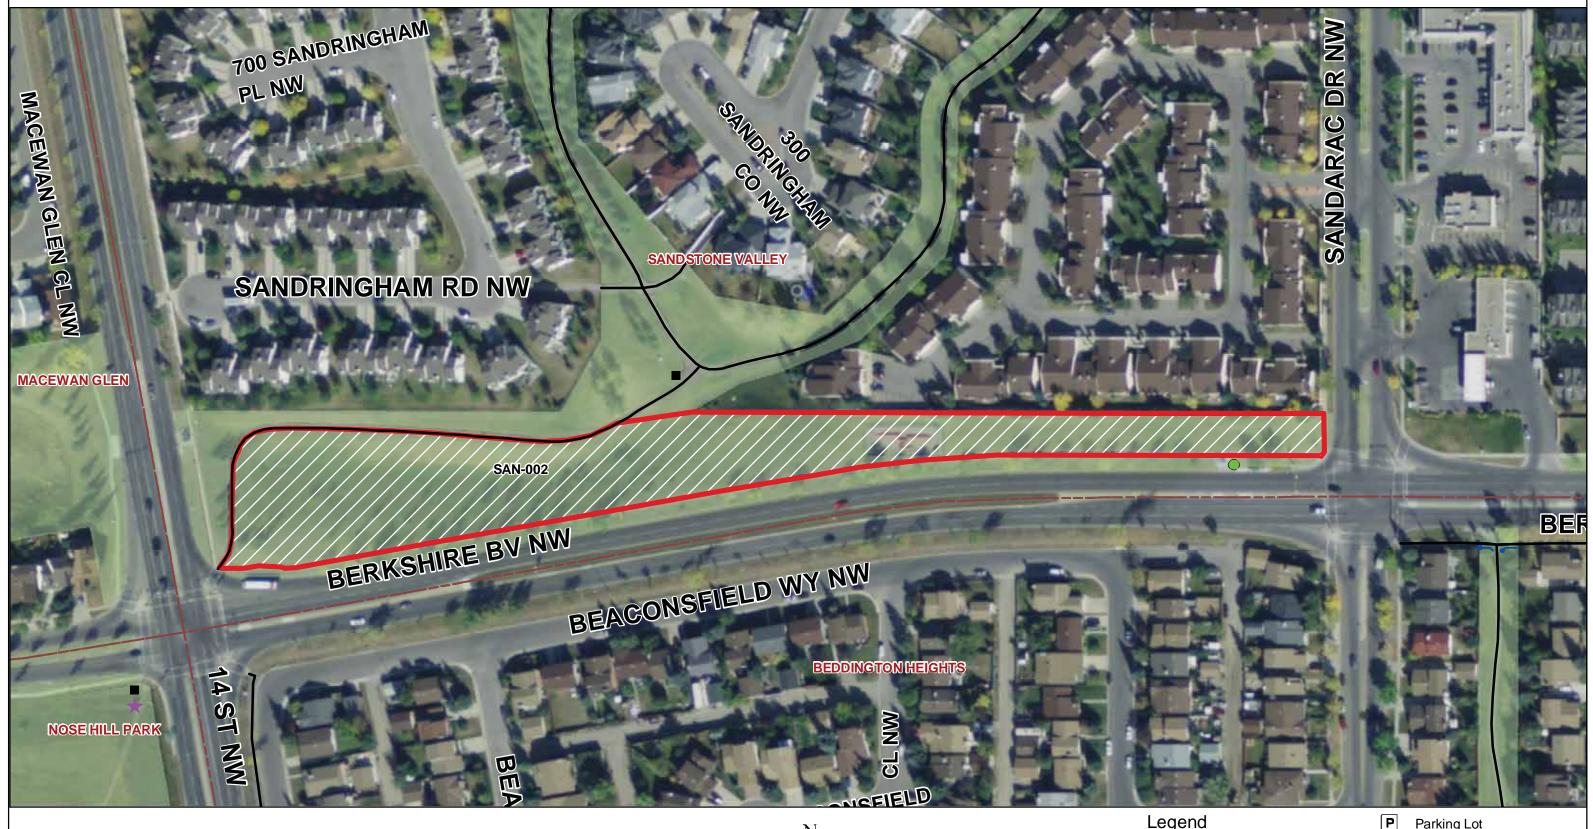

## SANDSTONE VALLEY OFF LEASH AREA (SAN-002)

THIS MAP WAS PRODUCED BY CITY OF CALGARY PARKS

PARIGHT 2010 The City of Calgary L RIGHTS RESERVED. NO PART OF THIS MAP MAY BE REPRODUCED IN ANY FORM R BY ANY MEANS WITHOUT THE WRITTEN CONSENT OF THE CITY OF CALGARY NO APPROPRIATE LICENCE AGREEMENT. THE CITY OF CALGARY PROVIDES THIS IFORMATION IN GOOD FAITH, BUT PROVIDES NO WARRANTY NOR ACCEPTS ANY FORMATION IN GOOD FAITH, BUT PROVIDES NO WARRANTY NOR ACCEPTS ANY INCORRECT, INCOMPLETE OR MISLEADING IN INFORMATION IS MAINTAINED ON A REGULAR

November 1, 2010 2010-147-OLA.mxd

- Dog Off Leash Sign
- No Dogs Sign
- Garbage Bins
- **Chain Link Fence**
- Post and Cable Fence

**P** Parking Lot Pathway Off Leash Areas Golf Course Playground Playfields