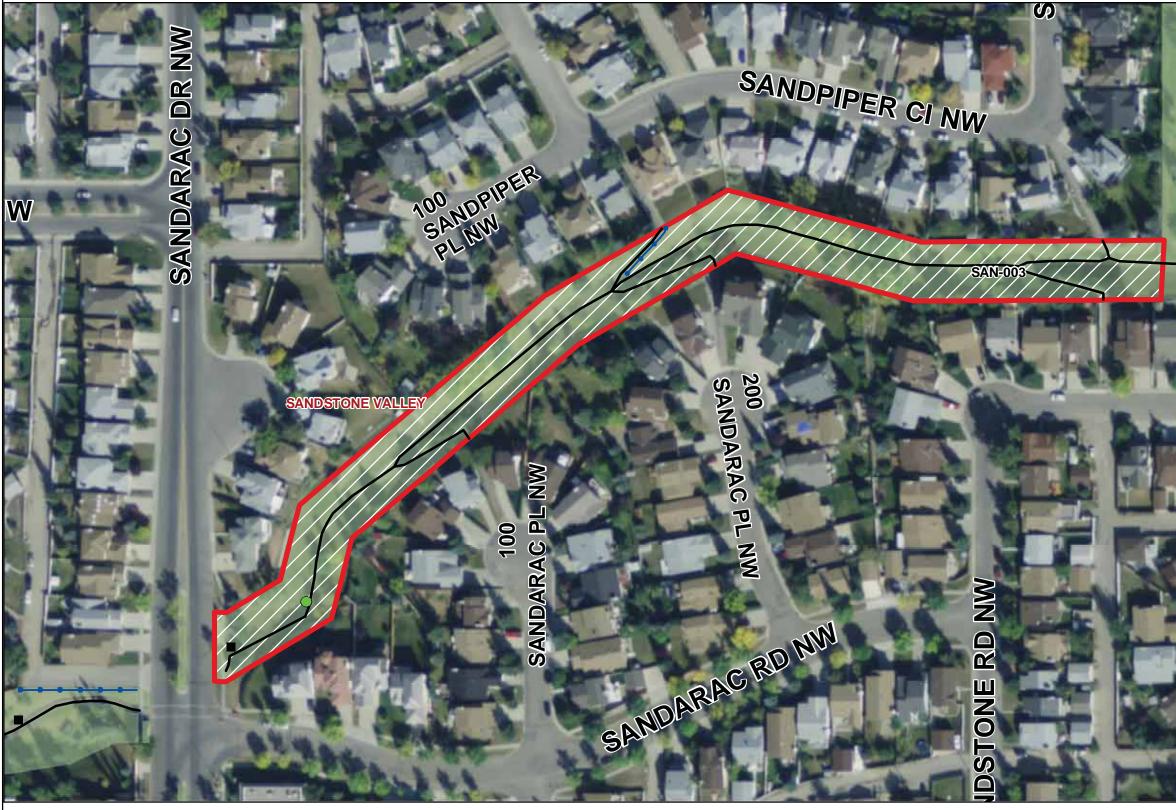

## SANDSTONE VALLEY OFF LEASH AREA (SAN-003)

THIS MAP WAS PRODUCED BY CITY OF CALGARY PARKS

DPRIGHT 2010 The City of Calgan LRIGHTS RESERVED. NO PART OF THIS MAP MAY BE REPRODUCED IN ANY FORM R BY ANY MEANS WITHOUT THE WRITTEN CONSENT OF THE CITY OF CALGARY NO APPROPRIATE LICENCE AGREEMENT. THE CITY OF CALGARY PROVIDES THIS WFORMATION IN GOOD FAITH, BUT PROVIDES NO WARRANTY NOR ACCEPTS ANY JUBLITY ARISING FROM INCORPECT, INCOMPLETE OR MISLEANIG INFORMATION NO THE IMPROPER USE. INFORMATION IS MAINTAINED ON A REGULAR BASIS.

November 1, 2010 2010-147-OLA.mxd

## SANDSTONE WY NW

## **100 SANDSTONE PL NW**

- Dog Off Leash Sign
- No Dogs Sign
- Garbage Bins
- **Chain Link Fence**
- Post and Cable Fence

Pathway Off Leash Areas Golf Course Playground Playfields

AND