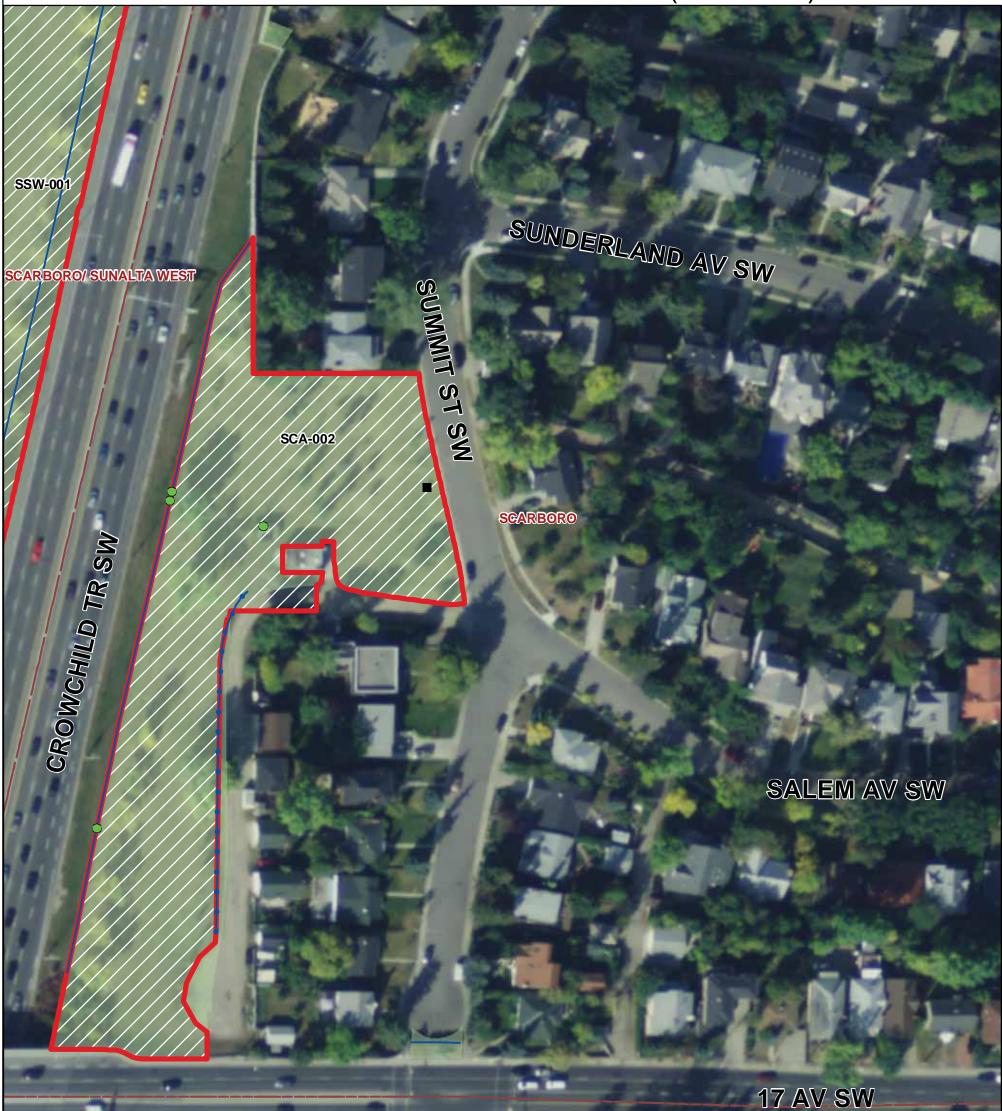

## SCARBORO OFF LEASH AREA (SCA-002)

## <u>Legend</u> Dog Off Leash Sign

- No Dogs Sign
- Garbage Bins
- **Chain Link Fence**
- Post and Cable Fence
- Ρ Parking Lot
  - Pathway

Off Leash Areas

Playfields