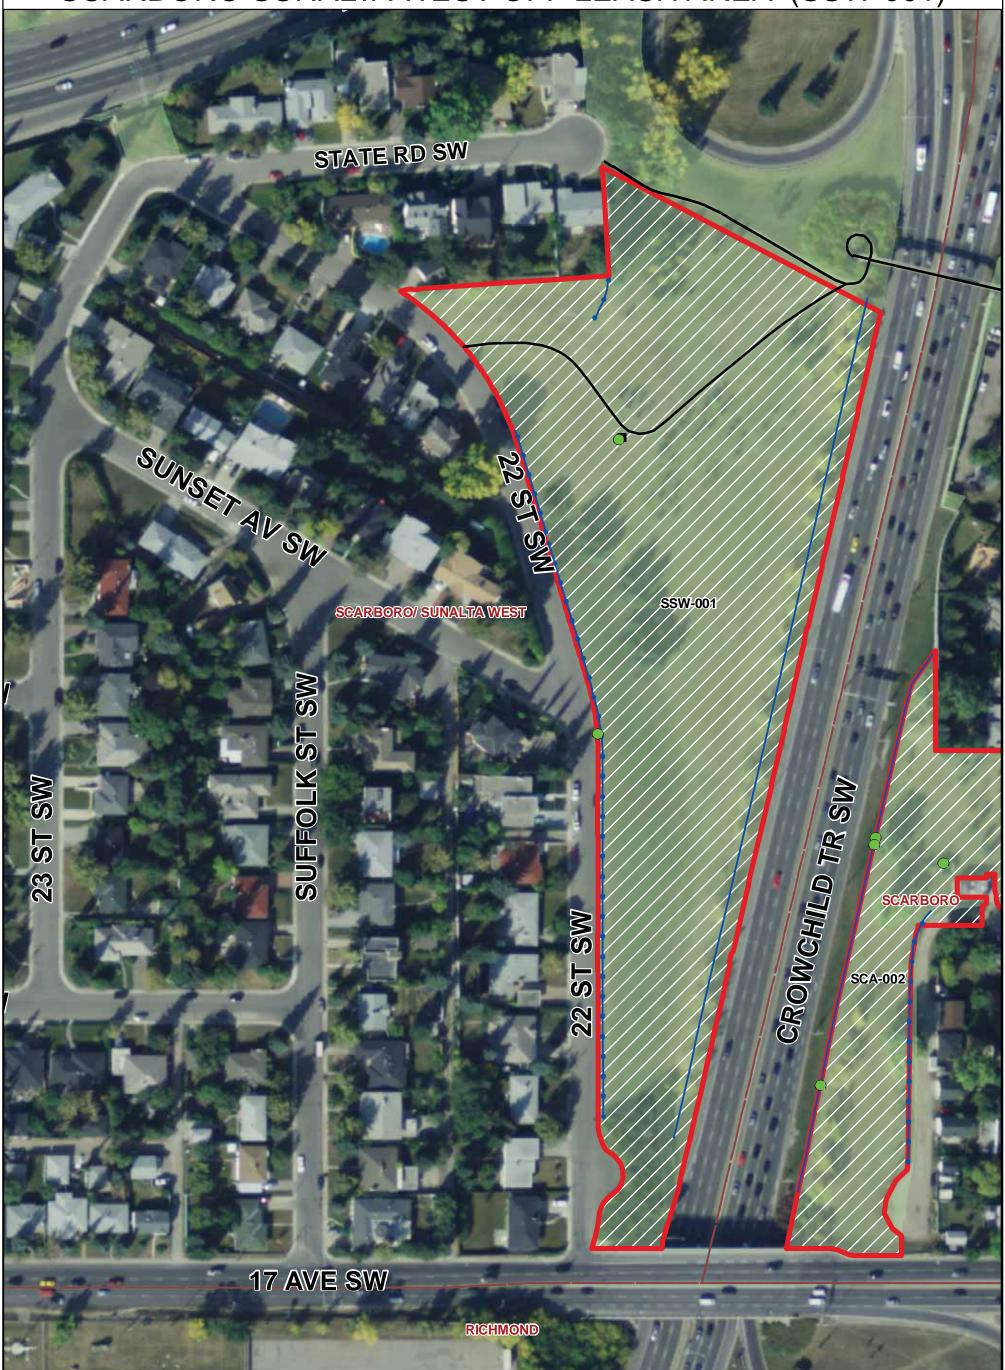

# SCARBORO SUNALTA WEST OFF LEASH AREA (SSW-001)

### Legend

- Dog Off Leash Sign
- No Dogs Sign
- Garbage Bins
- **Chain Link Fence**
- Post and Cable Fence

| Ρ | Parking Lot |
|---|-------------|
|---|-------------|

- Pathway
- **Off Leash Areas** 
  - Golf Course
- Playground