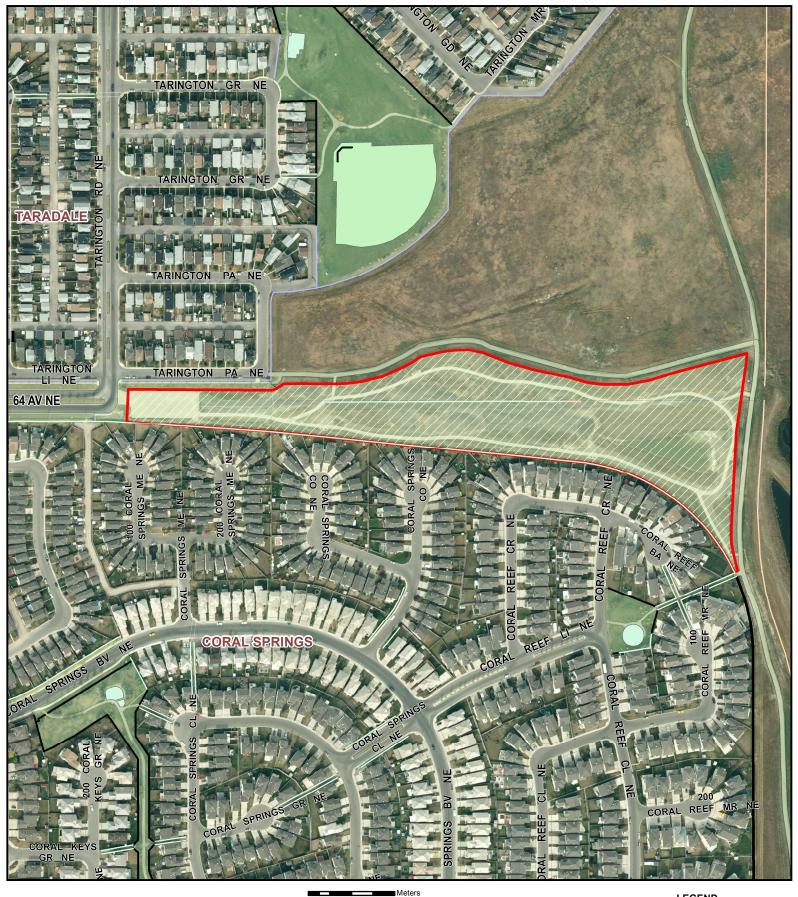

## **TARADALE OFF LEASH AREA (TAR-001)**

0 10 20 40 60

0 10 20

THIS MAP WAS PROUCED BY:
GEOGRAPHIC ASSET MANAGEMENT
COPYRIGHT 2012 The City of Calgary
ALT RIGHT SEESTED. NO PART THE NAP MAY BE REPRODUCED IN ANY FORMAL RIGHTS RESERVED. NO PART PROFITED CONSENT OF THE CITY OF CALGARY
AND APPROPRIATE LICENCE AGREEMENT THE CITY OF CALGARY PROVIDES THIS
INFORMATION IN GOOD FAITH, BUT PROVIDES NO WARRANTY NO ACCEPTS ANY
INBILITY ARISING FROM INCORRECT, INCOMPLETE OR MISLEADING INFORMATION
INBILITY ARISING FROM INCORRECT, INCOMPLETE OR MISLEADING INFORMATION
INBILITY ARISING FROM INCORRECT, INCOMPLETE OR MISLEADING INFORMATION
IN BUT ARISING FROM INCORRECT, INCOMPLETE OR MISLEADING INFORMATION
IN BUT ARISING FROM INCORRECT, INCOMPLETE OR MISLEADING INFORMATION
IN BUT ARISING FROM INCORRECT, INCOMPLETE OR MISLEADING INFORMATION
IN BUT ARISING FROM INCORRECT, INCOMPLETE OR MISLEADING INFORMATION
IN BUT ARISING FROM INCORRECT, INCOMPLETE OR MISLEADING INFORMATION
IN BUT ARISING FROM INCORRECT, INCOMPLETE OR MISLEADING INFORMATION
IN BUT ARISING FROM INCORRECT, INCOMPLETE OR MISLEADING INFORMATION
IN BUT ARISING FROM INCORRECT, INCOMPLETE OR MISLEADING INFORMATION
IN BUT ARISING FROM INCORRECT, INCOMPLETE OR MISLEADING INFORMATION
IN BUT ARISING FROM INCORRECT, INCOMPLETE OR MISLEADING INFORMATION
IN BUT ARISING FROM INCORRECT, INCOMPLETE OR MISLEADING INFORMATION IN MAINTAINED ON A REGULAR BASIS.

2012-359-Taradale\_off\_leash.MXD