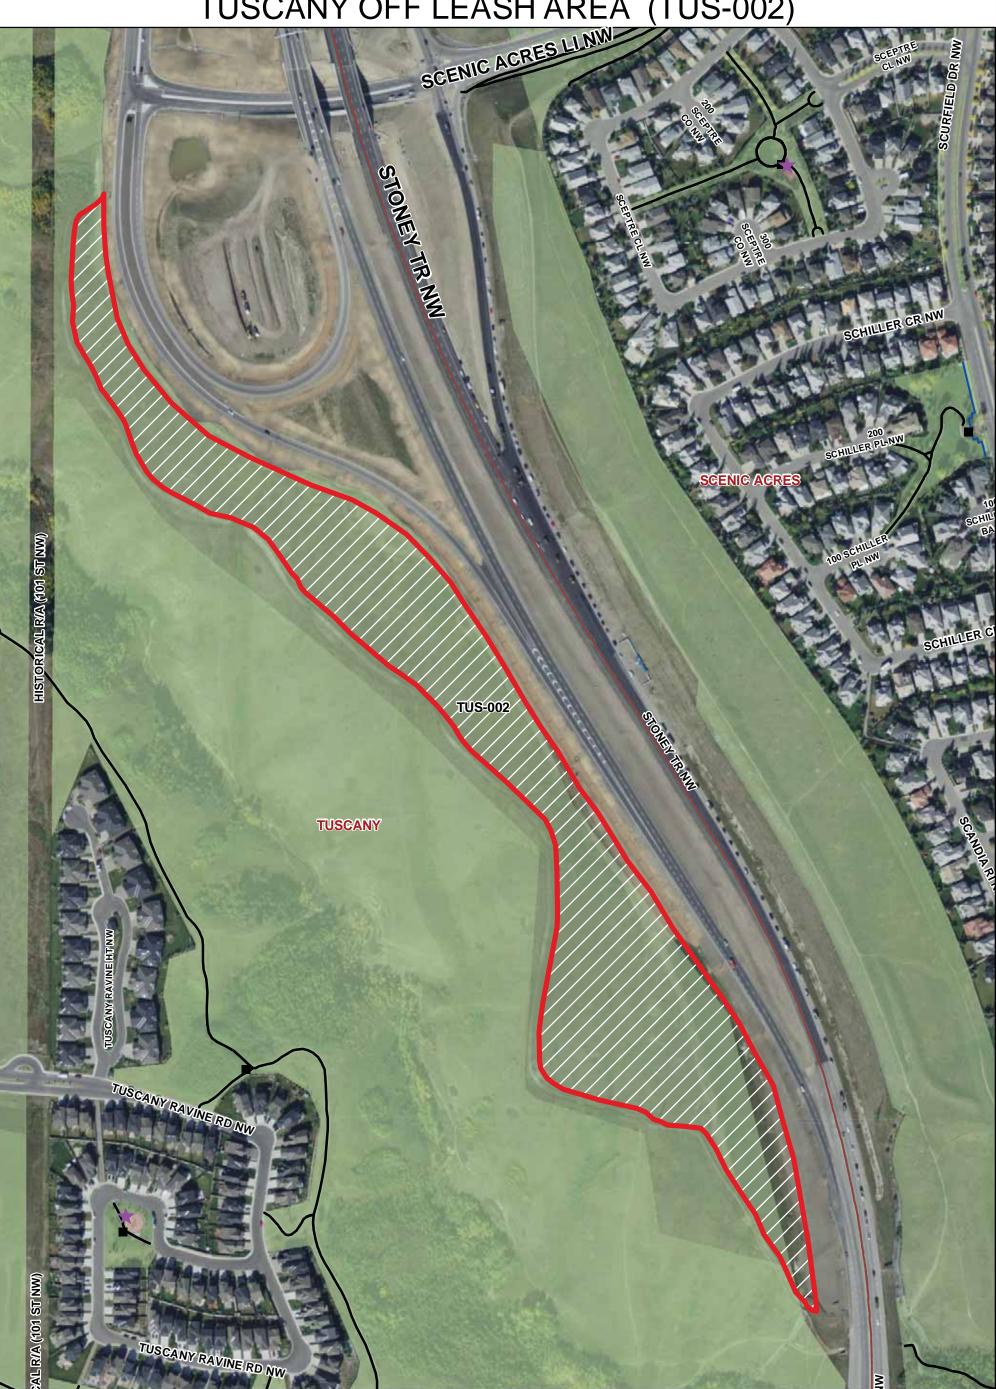

# TUSCANY OFF LEASH AREA (TUS-002)





## THE CITY OF CALGARY **INFRASTRUCTURE &** INFORMATION SERVICES



THIS MAP WAS PRODUCED BY: CITY OF CALGARY PARKS

COPYRIGHT 2010 THe City of Calgary ALL RIGHTS RESERVED. NO PART OF THIS MAP MAY BE REPRODUCED IN ANY FORM OR BY ANY MEANS WITHOUT THE WRITTEN CONSENT OF THE CITY OF CALGARY AND APPROPRIATE LICENCE AGREE MENT. THE CITY OF CALGARY PROVIDES THIS INFORMATION IS GOLD FAIT, BUT PROVIDES NOW ARRANTY NOR ACCEPTS ANY LICENT IN GOLD FAIT, BUT PROVIDES NOW ARRANTY NOR ACCEPTS ANY LICENT AND A RESERVED AND A REGULAR BASIS.

November 8, 2010

2010-147-OLA.mxd



## Legend

- Dog Off Leash Sign
- No Dogs Sign
- Garbage Bins
- **Chain Link Fence**
- Post and Cable Fence



- Pathway

Off Leash Areas

- Golf Course
- Playground

### Playfields