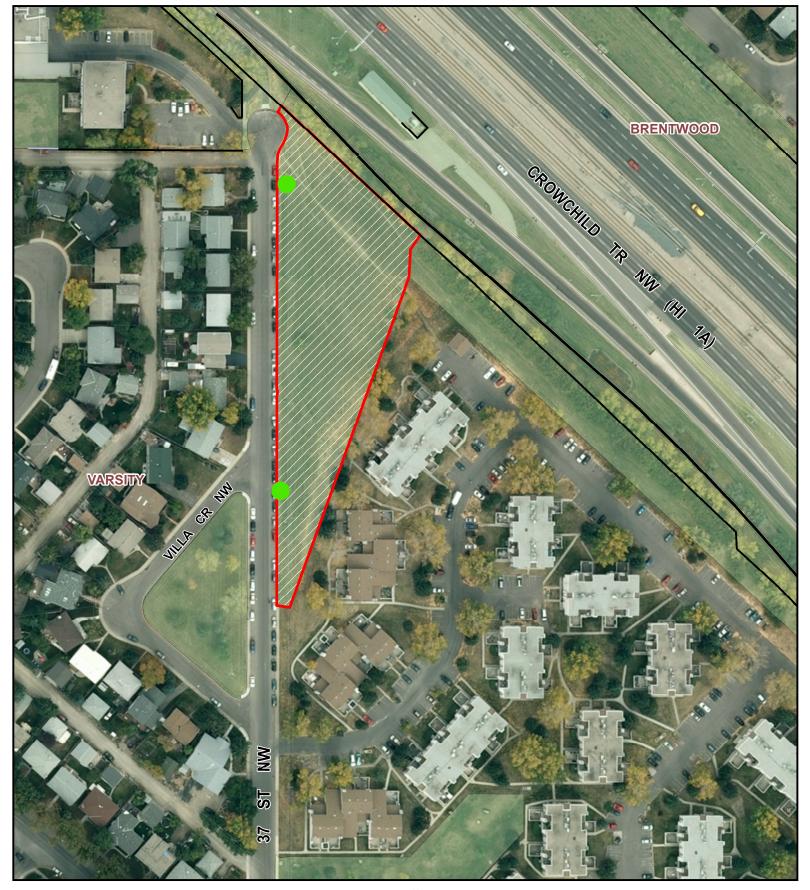

## VARSITY OFF LEASH AREA (VAR-002)

Meters 0 5 10 20 30 40

U D THIS MAP WAS PRODUCED BY: GCORRAPHIC ASSET MANAGEMENT COPRIENT SAVENT AND A CAUSE AND APPROPRIATE LICENCE ADRESSING TO THE CITY OF CALCARY AND APPROPRIATE LICENCE ADRESMENT THE CITY OF CALCARY PROVIDES THE INFORMATION IN GOOD FAITH SAVENT IN COMMENT ON CAUSETS ANY NOTAMPLETE OR MISLEADING INFORMATION CAUSE AND APPROPRIATE LICENCE ADRESSING TO CAUCARY PROVIDES THE INFORMATION IN GOOD FAITH SAVENT IN COMMENTATION OF CAUSETS ANY INFORMATION IN COMMENTATION OF CAUSETS ANY INFORMATION IN COMMENTATION OF CAUSETS ANY INFORMATION OF CAUSETS AND APPROPRIATE LICENCE ADRESSING TO CAUSETS ANY INFORMATION OF CAUSETS AND APPROPRIATE LICENCE ADRESSING TO CAUSETS ANY INFORMATION OF CAUSETS AND APPROPRIATE LICENCE ADRESSING TO CAUSETS AND INFORMATION OF CAUSETS AND APPROPRIATE LICENCE ADRESSING ADDRESSING ADDRESSING ADDRESSING ADDRESSING ADDRESSING INFORMATION OF CAUSETS AND APPROPRIATE LICENCE ADRESSING ADDRESSING ADDRESSI ember 15 2012

## LEGEND

Off Leash Sign Off Leash Area Chain Link Fence Subdivision Fence