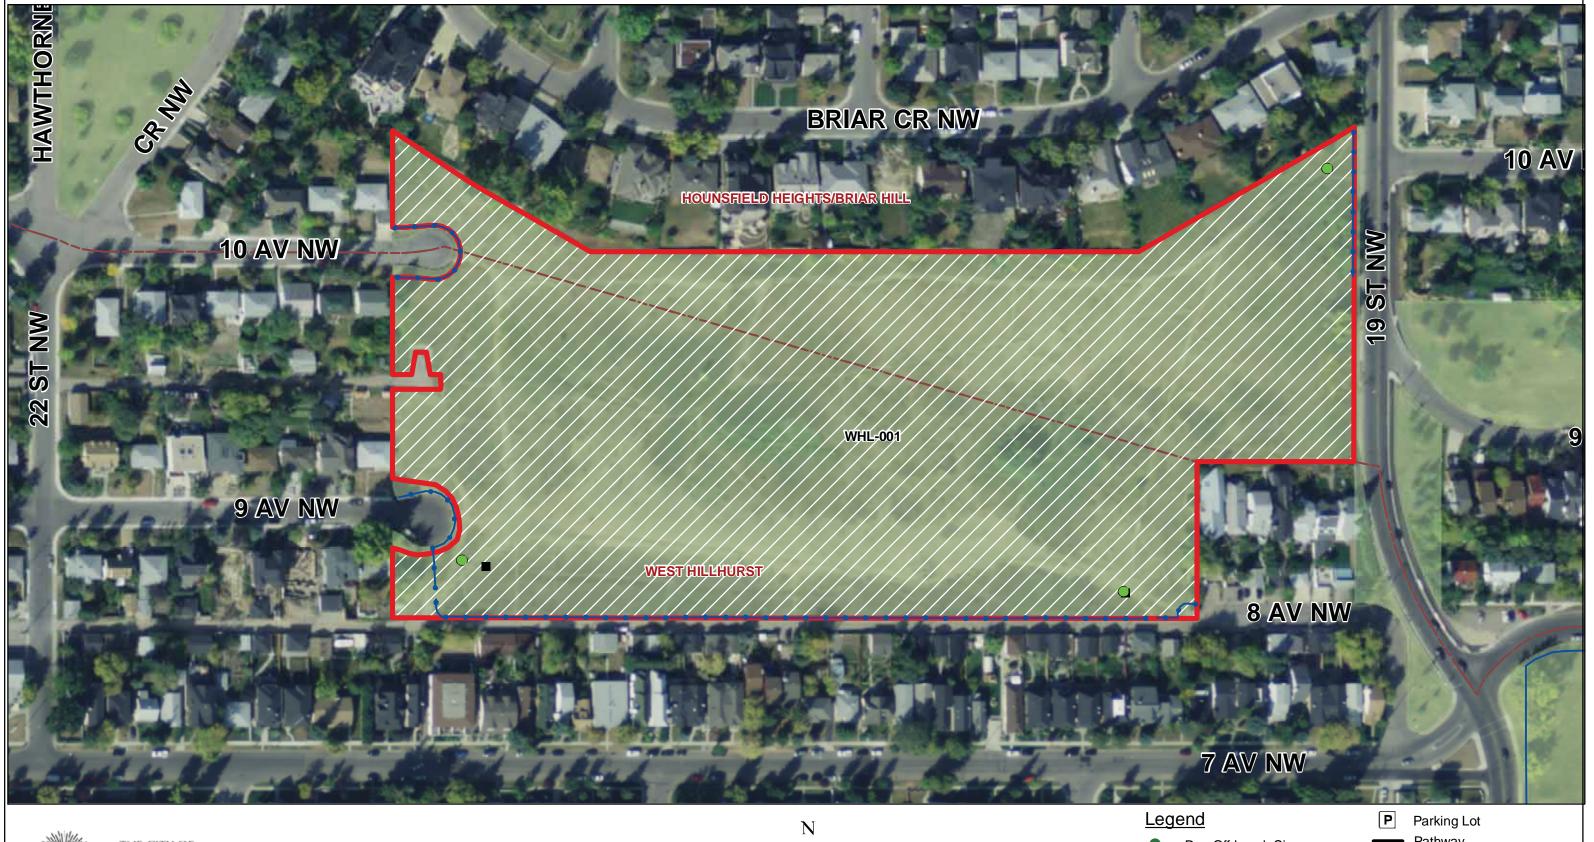

## WEST HILLHURST OFF LEASH AREA (WHL-001)

COPYRIGHT 2010 The City of Calgary
ALL RIGHTS RESERVED. NO PART OF THIS MAP MAY BE REPRODUCED IN ANY FORM
OR BY MAY MEANS WITHOUT THE WRITTEN CONSENT OF THE CITY OF CALGARY
AND APPROPRIATE LICENCE AGREEMENT. THE CITY OF CALGARY PROVIDES THIS
MFORMATION IN GOOD FAITH, BUT PROVIDES ON WARRANTY NOR ACCEPTS ANY
JABILITY ARISING FROM INCORRECT, INCOMPLETE OR MISLEADING INFORMATION
OR ITS IMPROPER USE. INFORMATION IS MAINTAINED ON A RECULAR BASIS.

2010-147-OLA.mxd

- Dog Off Leash Sign
- No Dogs Sign
- Garbage Bins
- Chain Link Fence
- Post and Cable Fence

Pathway

Off Leash Areas

Golf Course

Playfields