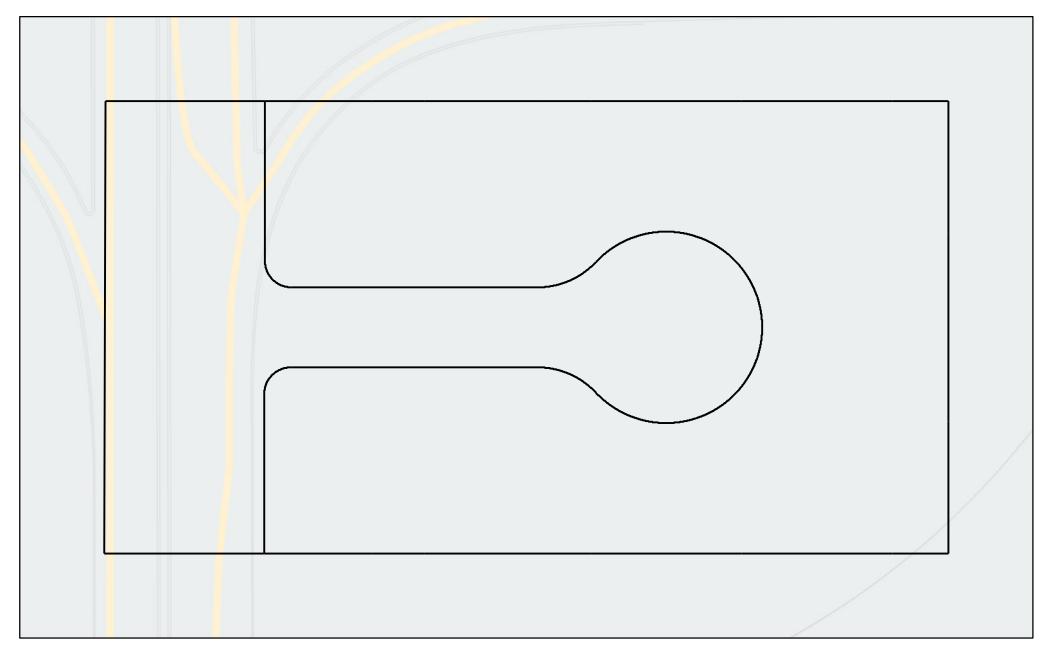

# **Block Lines (Layer 17)**

**Passed** 

Block lines are complete.

CASPER
Calgary Automated Survey Plan Evaluation and Reporting
Block Lines

Plan CASPER\_sample\_pass.dwg Job 00000347