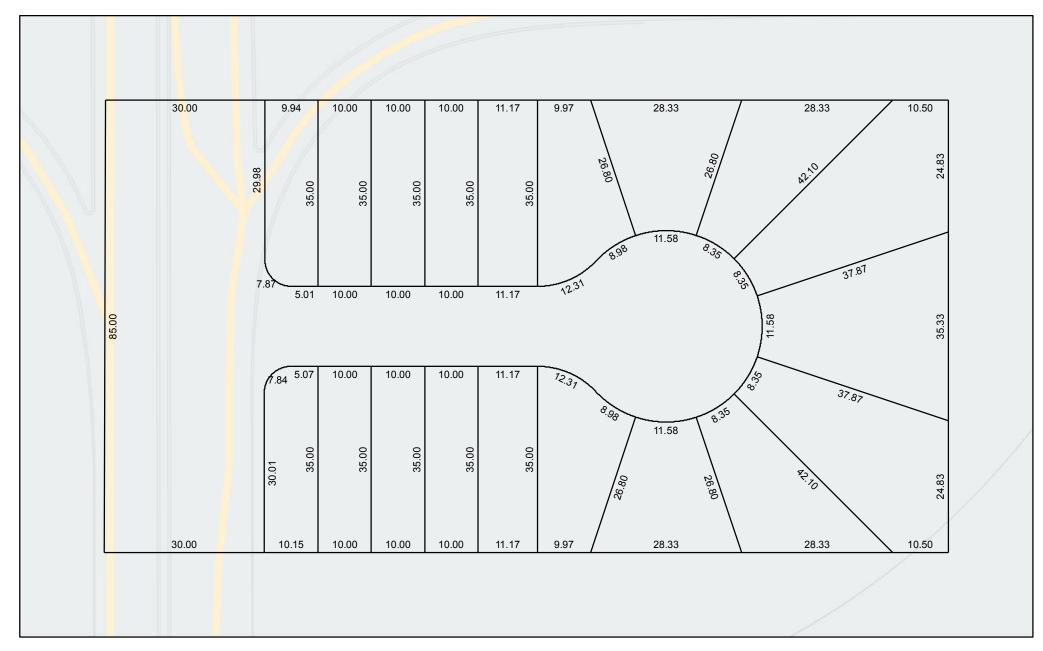

R\_sample\_pass.dwg Job 00000347

# Plan Outline (Layer 8)

**Passed** 

Plan outline is complete.



Provided by the City of Calgary



Plan CASPER\_sample\_pass.dwg Job 00000347

# **Block Lines (Layer 17)**

**Passed** 

Block lines are complete.



CASPER
Calgary Automated Survey Plan Evaluation and Reporting
Block Lines





Plan CASPER\_sample\_pass.dwg Job 00000347

# Lot Lines (Layer 24/17)

**Passed** 

Lot and block lines connectivity is fine.





Plan CASPER\_sample\_pass.dwg Job 00000347

## **Block Numbers (Layer 20)**

**Passed** 

Every block has a block number.

### **CASPER**





Plan CASPER\_sample\_pass.dwg Job 00000347

## Lot Numbers (Layer 19)

**Passed** 

Every lot has one lot number.



CASPER
Calgary Automated Survey Plan Evaluation and Reporting
Lot Numbers





Plan CASPER\_sample\_pass.dwg Job 00000347

## **Dimensions (Layer 22)**

**Passed** 

All lines have correct dimensions.