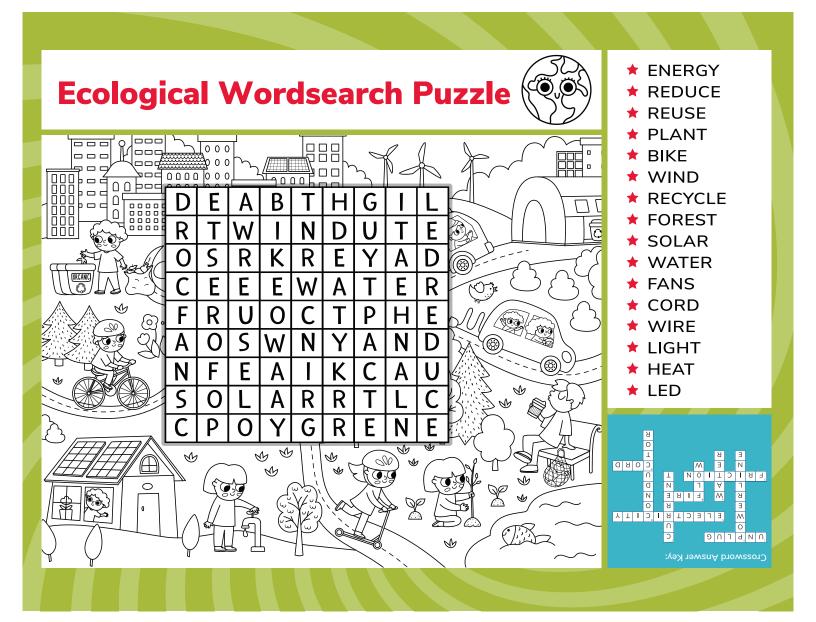

## Three small ways you can help the environment:





## Electricity Crossword Puzzle

## ACROSS:

- 1. Always \_\_\_\_\_ appliances before you try to fix them
- 3. Electricity creates \_\_\_\_\_ when it moves, and can burn
- 5. \_\_\_\_\_ is the movement of electrons through a conductor
- 6. Too many things plugged into an outlet can cause a \_\_\_\_
- 9. Never use a frayed, cracked or broken electrical \_\_\_\_

## DOWN:

- 2. Touching an overhead \_\_\_\_\_ can hurt or even kill you
- 4. Using electricity near \_\_\_\_\_ can be very dangerous
- 6. Electricity can easily \_\_\_\_ through a conductor
- 7. Electric \_\_\_\_\_ is the movement of electrons in a circuit
- 8. Your body can be a \_\_\_\_\_; it is made up of 50-75% water

Flip for answers >