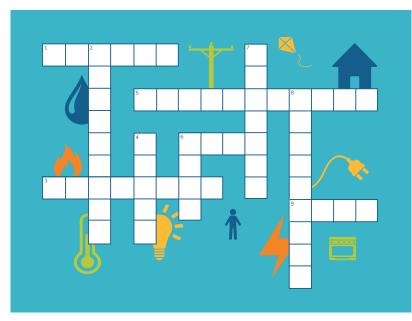

## Electricity Crossword Puzzle

## ACROSS:

- 1. Always \_\_\_\_\_ appliances before you try to fix them
- 3. Electricity creates \_\_\_\_\_ when it moves, and can burn
- 5. \_\_\_\_\_ is the movement of electrons through a conductor
- 6. Too many things plugged into an outlet can cause a \_\_\_\_
- 9. Never use a frayed, cracked or broken electrical \_\_\_\_

## DOWN:

- 2. Touching an overhead \_\_\_\_\_ can hurt or even kill you
- 4. Using electricity near \_\_\_\_\_ can be very dangerous
- 6. Electricity can easily \_\_\_\_ through a conductor
- 7. Electric \_\_\_\_\_ is the movement of electrons in a circuit
- 8. Your body can be a \_\_\_\_\_; it is made up of 50-75% water

Flip for answers >