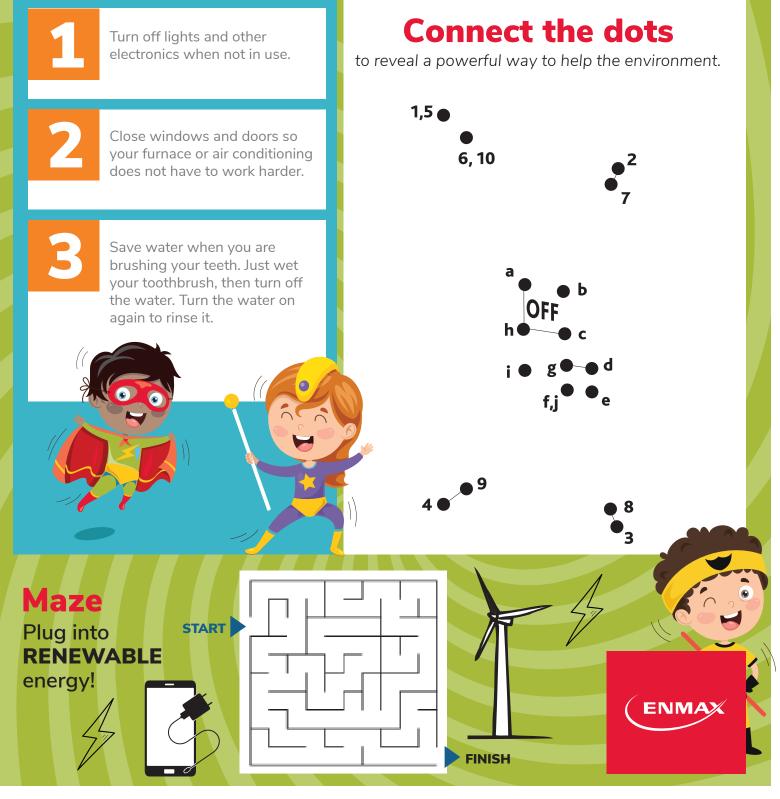

## Three small ways you can help the environment:





## Electricity Crossword Puzzle

## ACROSS:

- 1. Always \_\_\_\_\_ appliances before you try to fix them
- 3. Electricity creates \_\_\_\_\_ when it moves, and can burn
- 5. \_\_\_\_\_ is the movement of electrons through a conductor
- 6. Too many things plugged into an outlet can cause a \_\_\_\_
- 9. Never use a frayed, cracked or broken electrical \_\_\_\_

## DOWN:

- 2. Touching an overhead \_\_\_\_\_ can hurt or even kill you
- 4. Using electricity near \_\_\_\_\_ can be very dangerous
- 6. Electricity can easily \_\_\_\_ through a conductor
- 7. Electric \_\_\_\_\_ is the movement of electrons in a circuit
- 8. Your body can be a \_\_\_\_\_; it is made up of 50-75% water

Flip for answers >