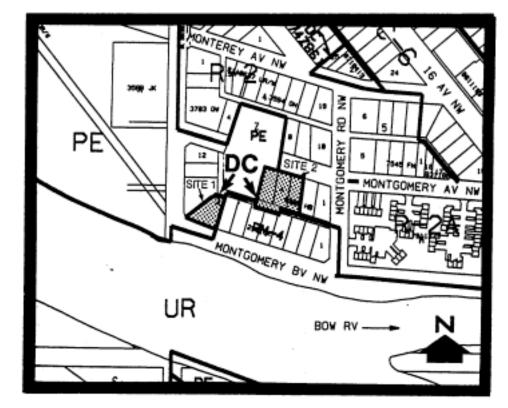

## 1. Land Use

Site 1 - (Lot 9, Block 3, Plan 296JK)

The land use shall be for vehicular parking to serve the adjacent special care facility only.

Site 2 - (Lots 3 & 4, Block 3, Plan 6965HB & Portion of Block Z, Plan 3898AF)

The land use shall be for the expansion of the existing special care facility on the lands to the south only.

- 2. <u>Development Guidelines</u>
  - a) The General Rules for Residential Districts contained in Section 20 of By-law 2P80 and the Permitted and Discretionary Use Rules of the RM-4 Residential Medium Density Multi-Dwelling District shall apply; and
  - b) That prior to the release of the Development Permit, an agreement be entered into, concerning the construction of the gazebo on the remaining park lands.