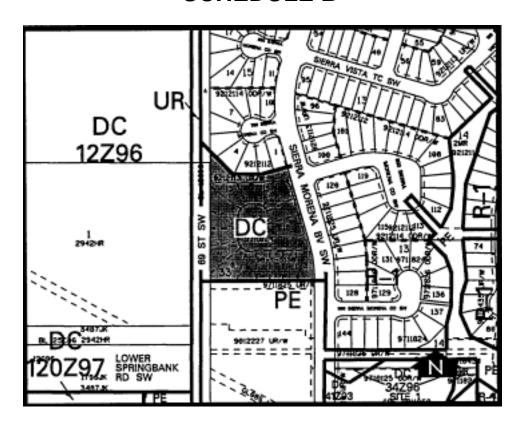

# Amendment No. 98/078 Bylaw No. 110Z98

Council Approval: 05 October 1998

## **SCHEDULE B**



### 1.21 ha+/- (3.00 acs+/-)

#### 1. Land Use

The Permitted and Discretionary uses of the R-1 Residential Single-Detached District shall be the Permitted and Discretionary Uses respectively.

### 2. Development Guidelines

The General Rules for Residential Districts contained in Section 20 of Bylaw 2P80 and the Permitted and Discretionary Rules of the R-1 Residential Single-Detached District shall apply unless otherwise noted below.

(a) Building Height - A maximum of 10 metres with the maximum elevation of the roof peak of any building not exceeding 1132 metres geodetic, and that Lots 13-16 to be single storey bungalow units only.

| (b) | A permitted use development permit shall not be required for single detached dwellings which comply with the rules of the district. |
|-----|------