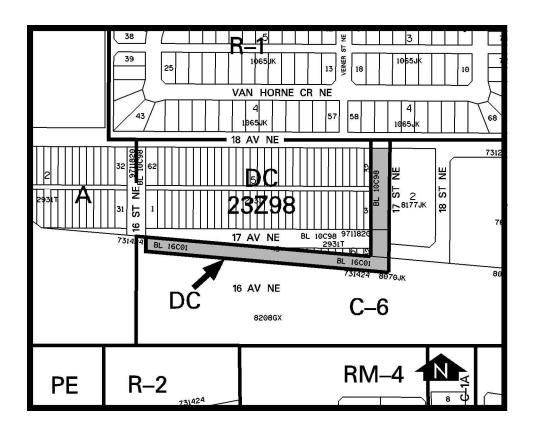

#### DC DIRECT CONTROL DISTRICT

Safety fencing to contain golf balls within the site shall be provided to the satisfaction of the Development Authority.

(b) Site Access

Direct vehicular access to or from 16 Avenue NE is prohibited.

(c) Landscaping

The site shall provide landscaping treatment on 16 Avenue NE which conforms with the Improving Calgary's Entranceways policy, to the satisfaction of the Manager of Parks Development and Operations.